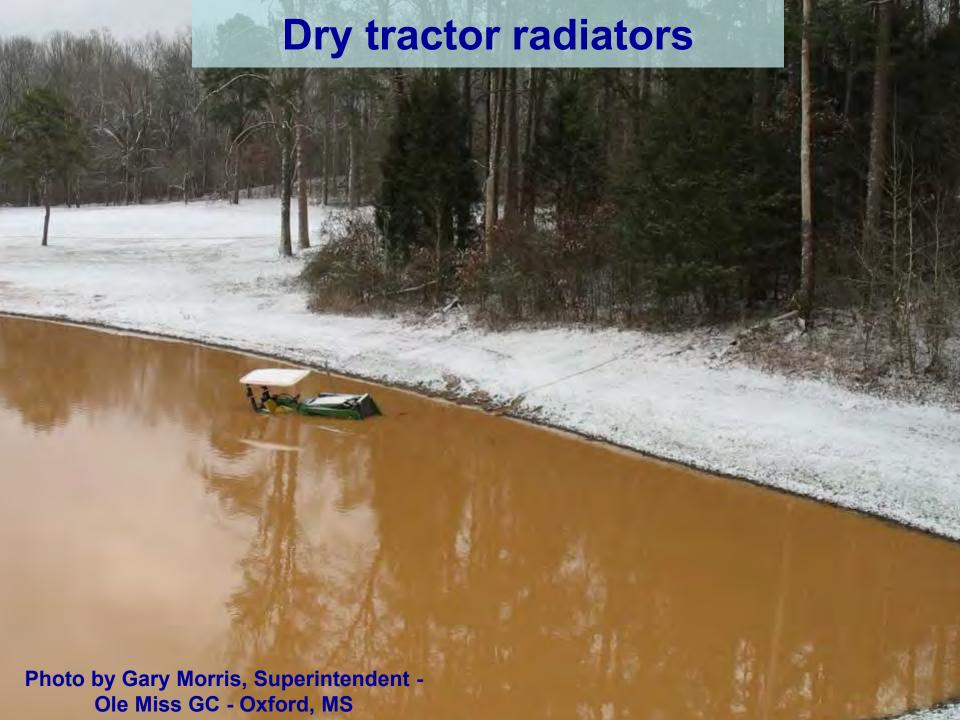

## Hurricane Harvey Aug 2017 hit Houston with 50+ inches of rain

Photo submitted by Andy Coz, Golf Course Superintendent at Timber Creek Golf Club in Friendswood, Texas.

Dec 2017