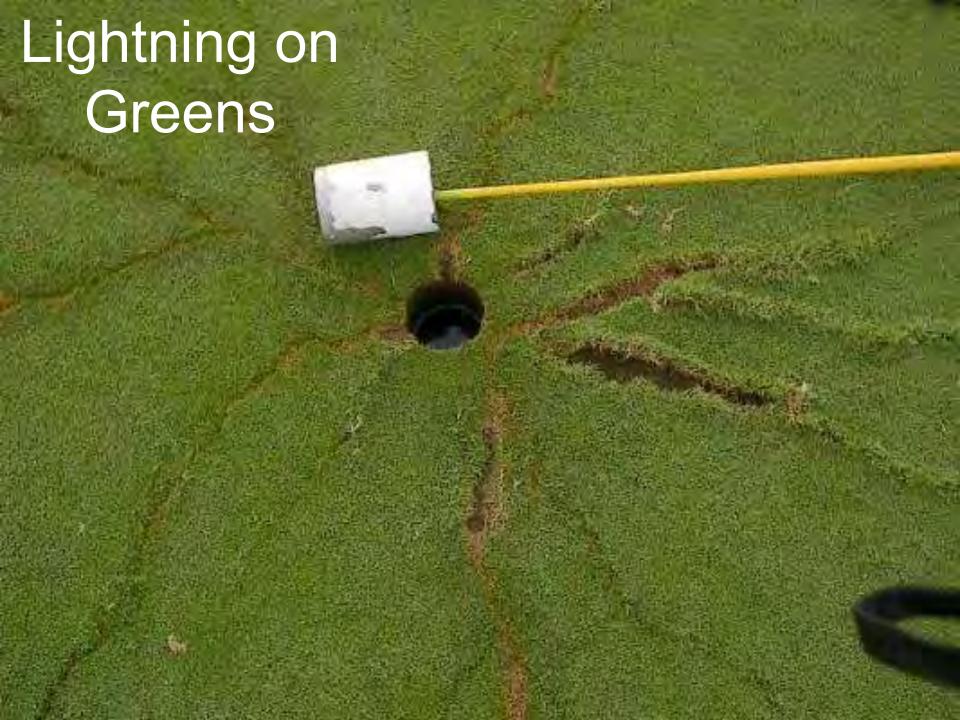

#### **Answer # 2 - Lightning**

Mpumalanga, South Africa. (December 2007 GCM Issue)

#### Lightning – Hit target green flag...

Blew 120 foot long trench 2-3 feet deep and 6-8 inches wide along irrigation pipe & blew out control boxes 300 yds away

- Grass Variety: Bentgrass
- Problem: Small dead area on turf with green footprints