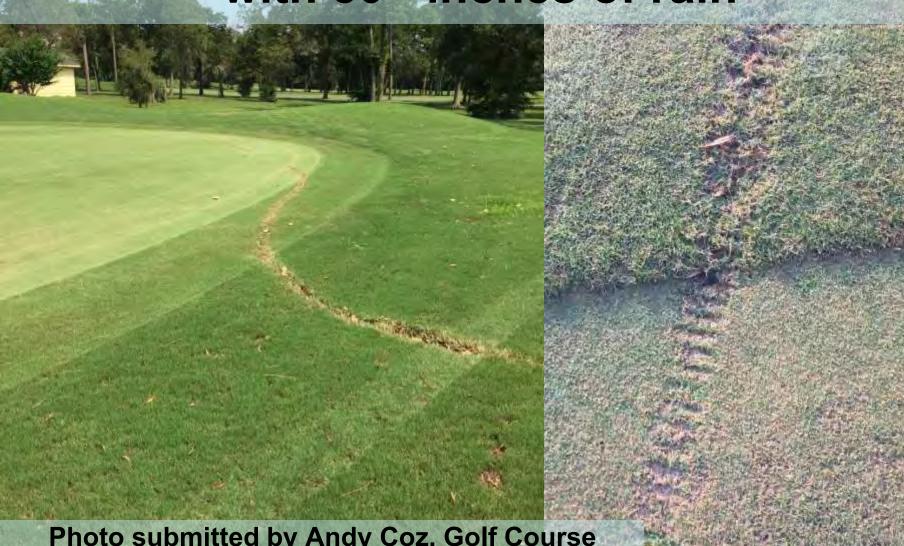

## Boat propeller damage while green was under water

## Hurricane Harvey Aug 2017 hit Houston with 50+ inches of rain

Photo submitted by Andy Coz, Golf Course Superintendent at Timber Creek Golf Club in Friendswood, Texas.

Dec 2017