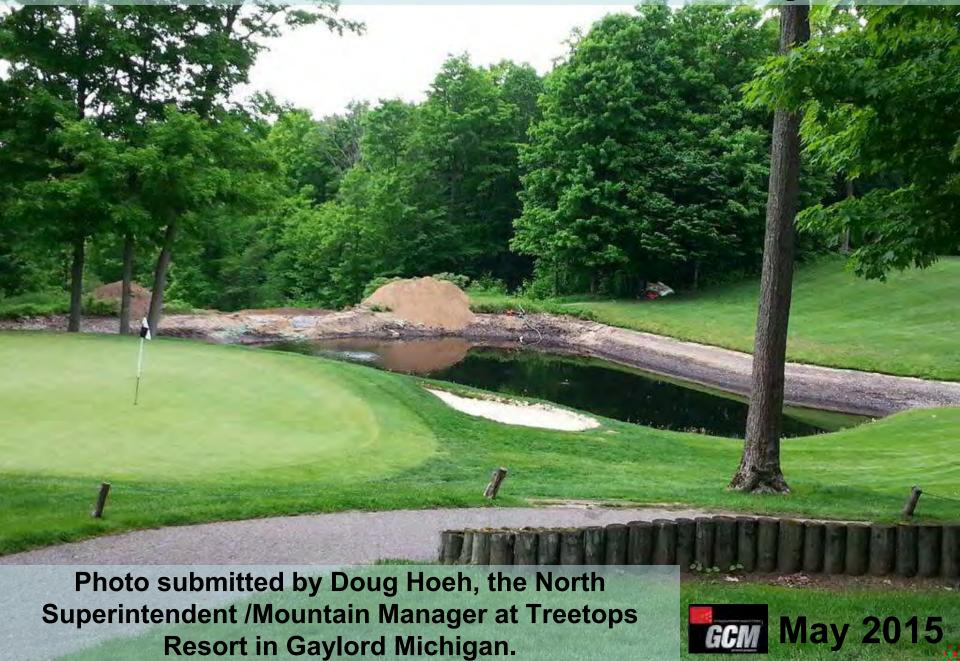

## Top of this hill - man made lake Green **Uphill** Lake **GCM** May 2015

#### Man made lake has to be manually filled