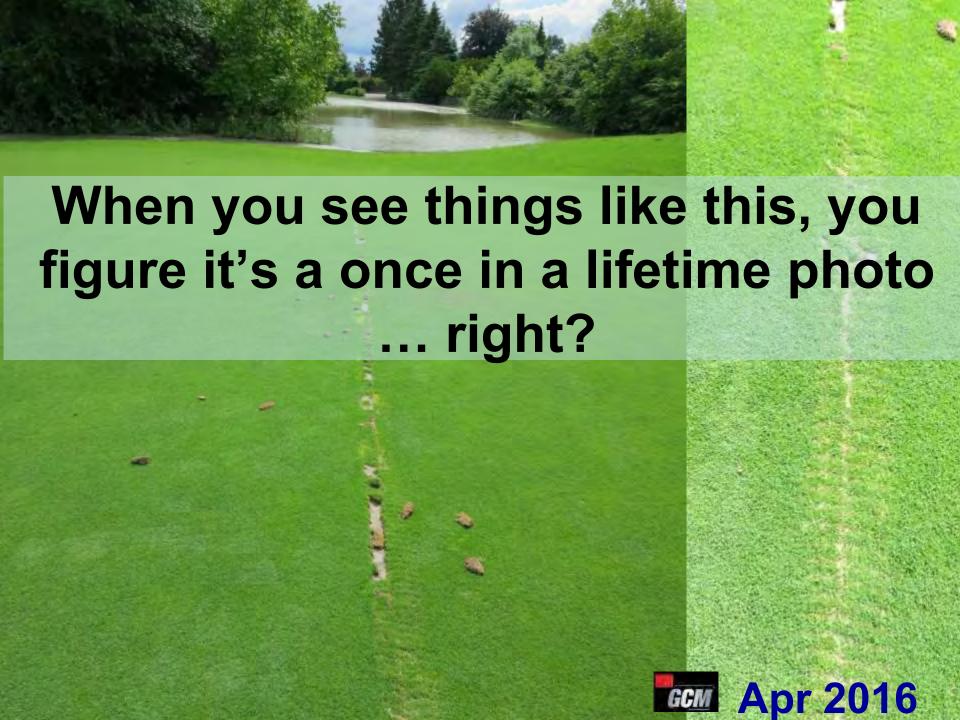

## Wedding party / insect repellant

Photo submitted by Dave Allder, Southwest District Park Supervisor for the City of Lincoln Nebraska, Parks and Recreation Department.

 Problem: Straight line of scarred turf after flood waters receded

## Boat propeller damage while green was under water