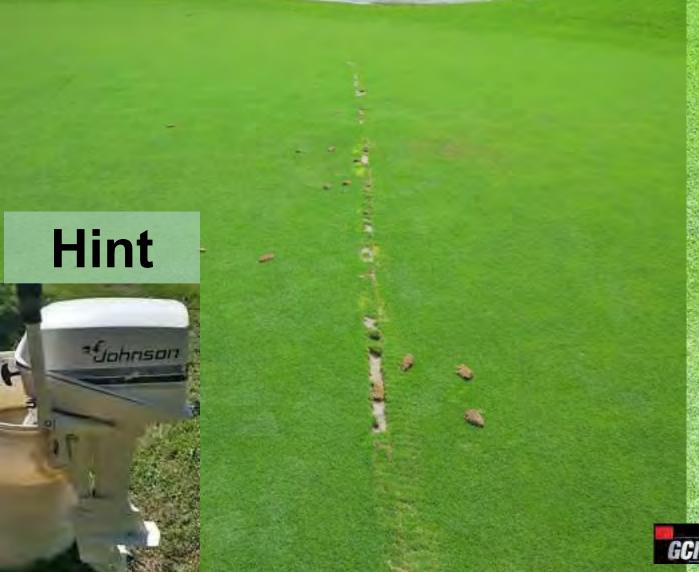

## Wedding party / insect repellant

Photo submitted by Dave Allder, Southwest District Park Supervisor for the City of Lincoln Nebraska, Parks and Recreation Department.

 Problem: Straight line of scarred turf after flood waters receded

## Boat propeller damage while green was under water