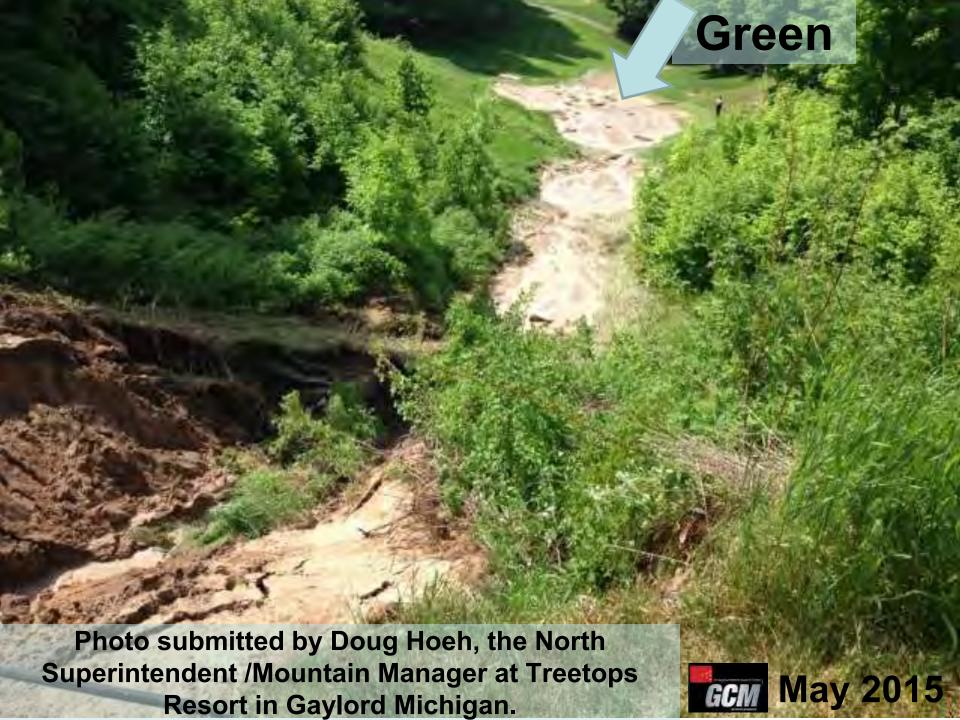

## ...the bank washed away, spilling the lake and hillside down on the golf green located below