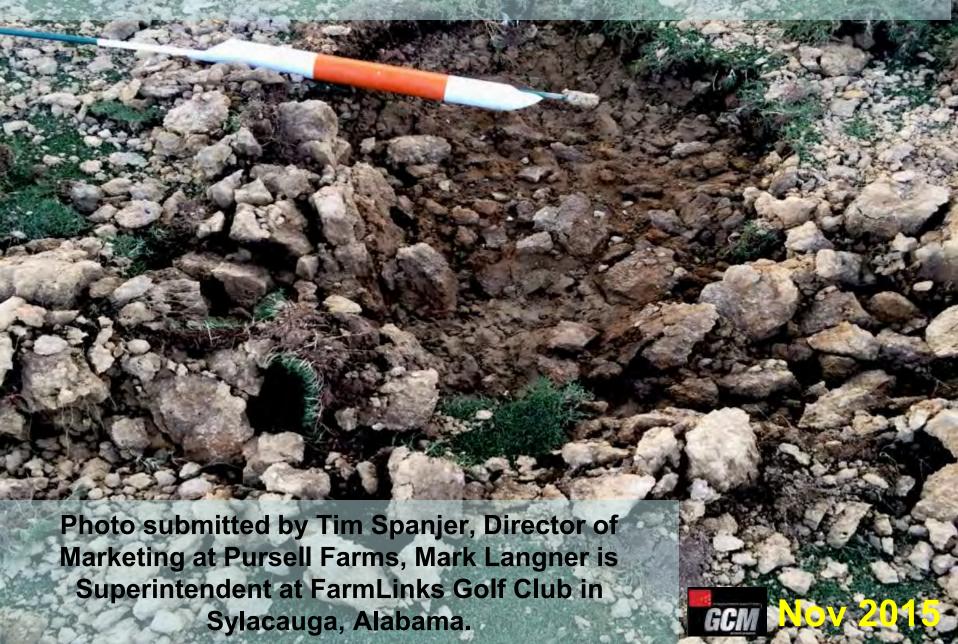

ing.





### Answer # 4 - Someone left their keys in this tractor overnight









## Top of this hill - man made lake Green **Uphill** Lake **GCM** May 2015

#### Man made lake has to be manually filled





## ...the bank washed away, spilling the lake and hillside down on the golf green located below





## The entire crew pitched in with the rebuild Photo submitted by Doug Hoeh, the North Superintendent / Mountain Manager at Treetops Resort in Gaylord Michigan.

#### ... and the green debris removal...



#### ... and the green cleaning...



#### The hole was open for play 24 hours later



### ... 24 hours later ... Teamwork !!

















#### **Answer # 2 - Lightning**









Mpumalanga, South Africa. (December 2007 GCM Issue)

#### Lightning – Hit target green flag...



Blew 120 foot long trench 2-3 feet deep and 6-8 inches wide along irrigation pipe & blew out control boxes 300 yds away





- Grass Variety: Bentgrass
- Problem: Small dead area on turf with green footprints





#### Answer: Insect repellent

Photo Courtesy Rick Tegtmeier, CGCS at Elmcrest CC, Cedar Rapids, IA.

# Remember how I said I rely on you for pictures in the photo quiz?

Photo Courtesy Jim Popielarczyk, Liverpool GC, Liverpool NY.











## Wedding party / insect repellant

Photo submitted by Dave Allder, Southwest District Park Supervisor for the City of Lincoln Nebraska, Parks and Recreation Department.





 Problem: Straight line of scarred turf after flood waters receded

## Boat propeller damage while green was under water





## Hurricane Harvey Aug 2017 hit Housto