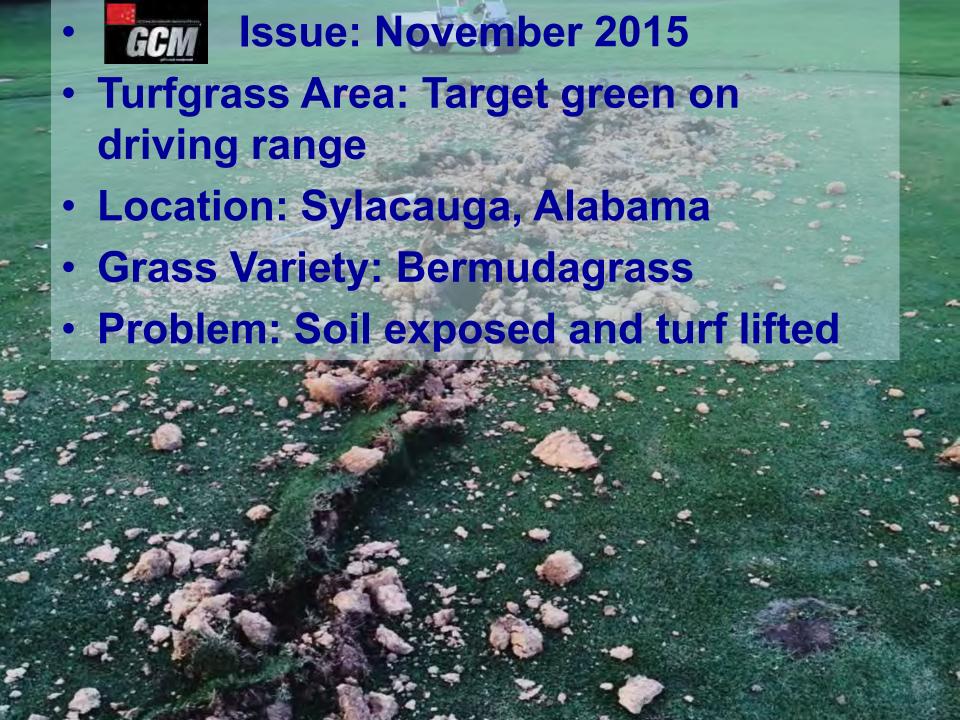

o improves infiltration!



Core Aerification is the <u>only</u> activity on Turf that will improve the soil structure ... other than rebuilding.





### Answer # 4 - Someone left their keys in this tractor overnight









## Top of this hill - man made lake Green **Uphill** Lake **GCM** May 2015

#### Man made lake has to be manually filled





## ...the bank washed away, spilling the lake and hillside down on the golf green located below





## The entire crew pitched in with the rebuild Photo submitted by Doug Hoeh, the North Superintendent / Mountain Manager at Treetops Resort in Gaylord Michigan.

#### ... and the green debris removal...



#### ... and the green cleaning...



#### The hole was open for play 24 hours later



### ... 24 hours later ... Teamwork !!

















#### **Answer # 2 - Lightning**









Mpumalanga, South Africa. (December 2007 GCM Issue)

#### Lightning – Hit target green flag...



Blew 120 foot long trench 2-3 feet deep and 6-8 inches wide along irrigation pipe & blew out control boxes 300 yds away





- Grass Variety: Bentgrass
- Problem: Small dead area on turf with green footprints





#### Answer: Insect repellent

Photo Courtesy Rick Tegtmeier, CGCS at Elmcrest CC, Cedar Rapids, IA.

# Remember how I said I rely on you for pictures in the photo quiz?

Photo Courtesy Jim Popielarczyk, Liverpool GC, Liverpool NY.











## Wedding party / insect repellant

Photo submitted by Dave Allder, Southwest District Park Supervisor for the City of Lincoln Nebraska, Parks and Recreation Department.





 Problem: Straight line