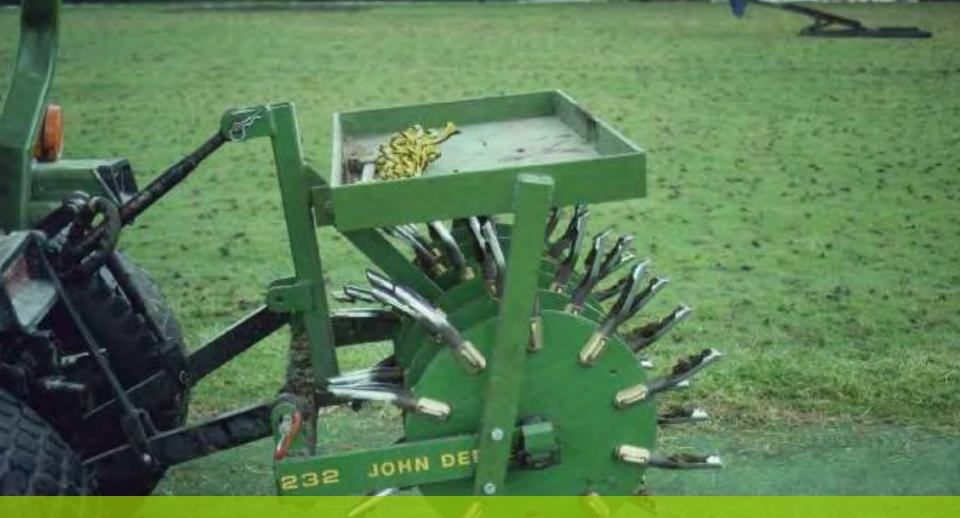

Aerification not only increases air space in the soil. It breaks up existing layers and *keeps* layers from forming.

Aerification also improves infiltration!



Core Aerification is the <u>only</u> activity on Turf that will improve the soil structure ... other than rebuilding.





### Answer # 4 - Someone left their keys in this tractor overnight









## Top of this hill - man made lake Green **Uphill** Lake **GCM** May 2015

#### Man made lake has to be manually filled





## ...the bank washed away, spilling the lake and hillside down on the golf green located below





## The entire crew pitched in with the rebuild Photo submitted by Doug Hoeh, the North Superintendent / Mountain Manager at Treetops Resort in Gaylord Michigan.

#### ... and the green debris removal...



#### ... and the green cleaning...



#### The hole was open for play 24 hours later



### ... 24 hours later ... Teamwork !!

















#### **Answer # 2 - Li