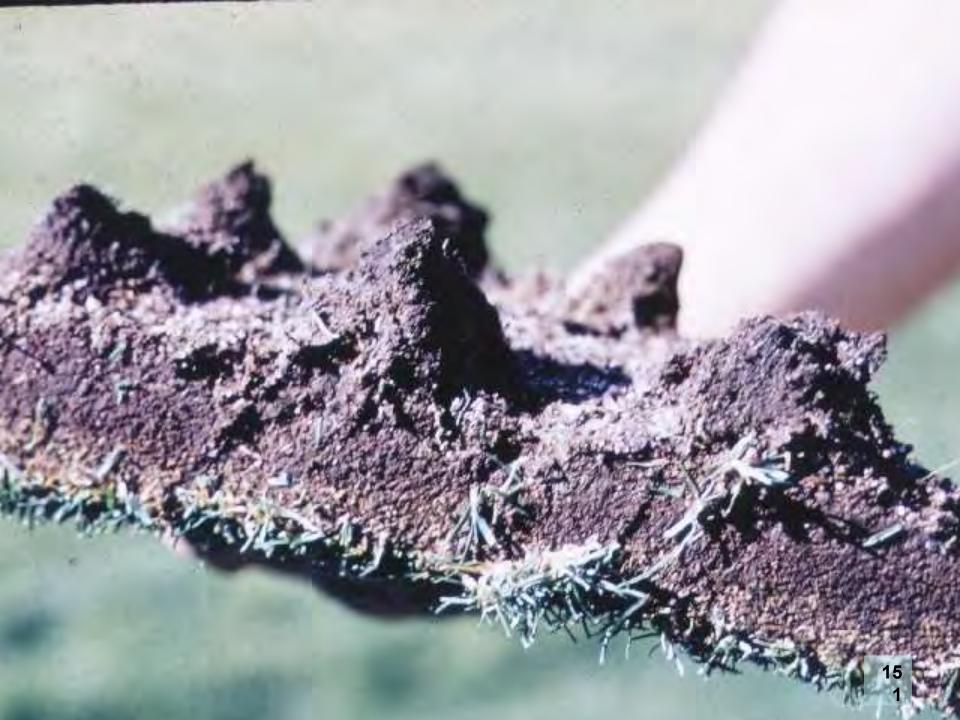

## Top of this hill - man made lake Green **Uphill** Lake **GCM** May 2015

#### Man made lake has to be manually filled

## ...the bank washed away, spilling the lake and hillside down on the golf green located below