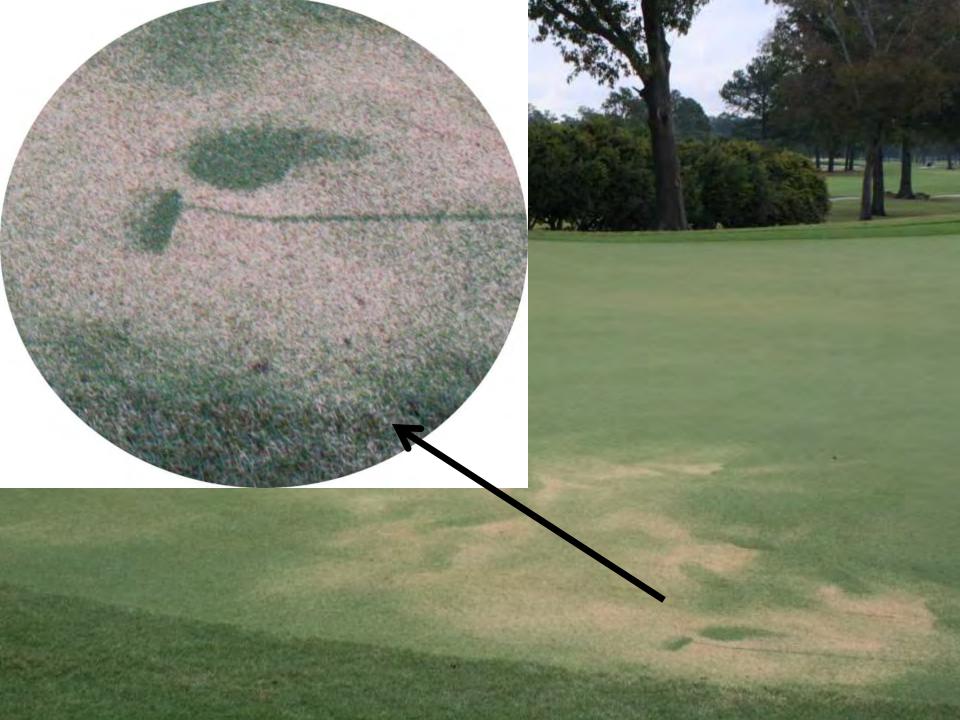

#### Lightning – Hit target green flag...

Blew 120 foot long trench 2-3 feet deep and 6-8 inches wide along irrigation pipe & blew out control boxes 300 yds away

- Grass Variety: Bentgrass
- Problem: Small dead area on turf with green footprints

#### Answer: Insect repellent

Photo Courtesy Rick Tegtmeier, CGCS at Elmcrest CC, Cedar Rapids, IA.