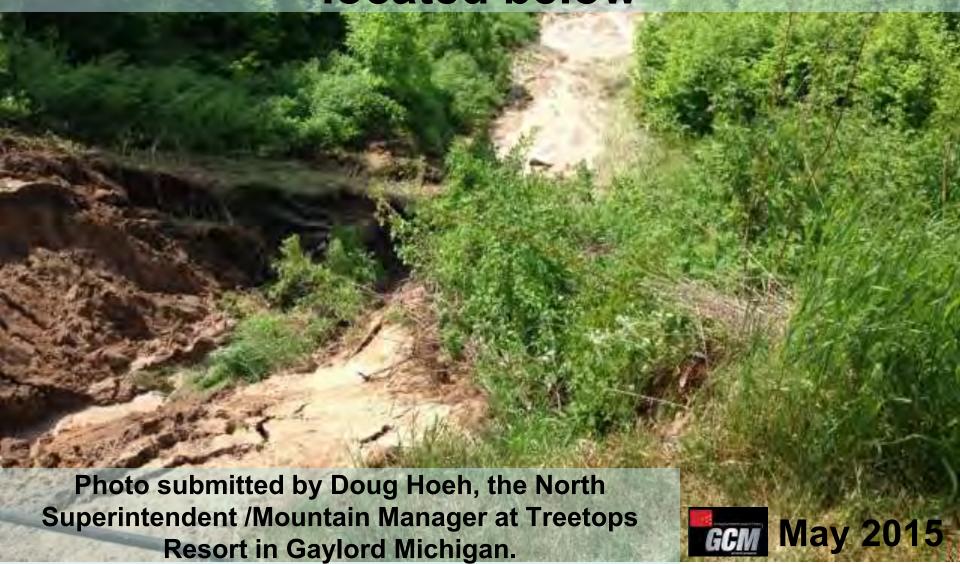

## ...the bank washed away, spilling the lake and hillside down on the golf green located below