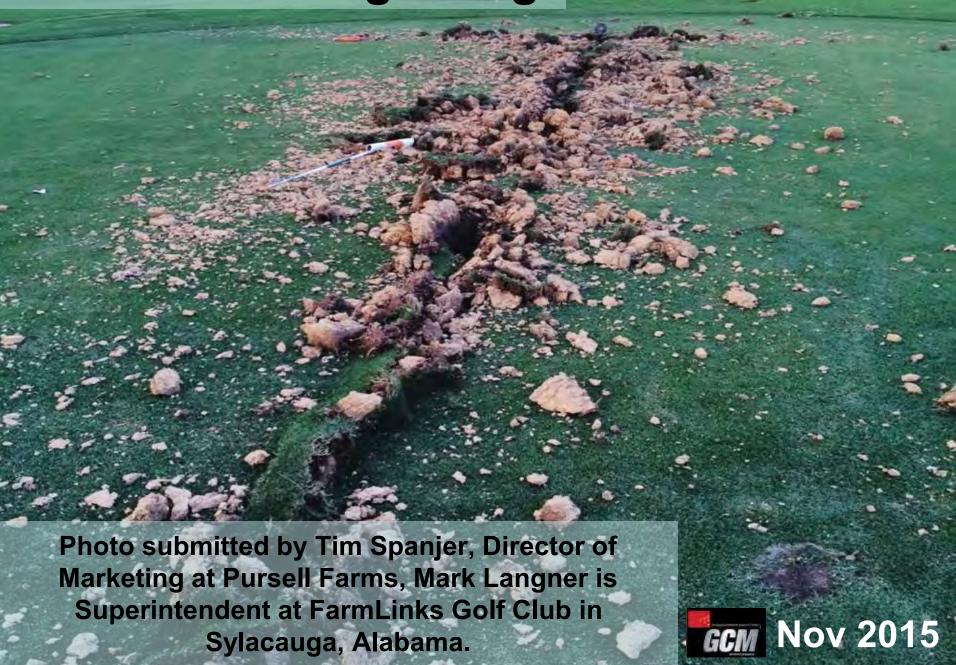

fication is the <u>only</u> activity on Turf that will improve the soil structure ... other than rebuilding.





### Answer # 4 - Someone left their keys in this tractor overnight









## Top of this hill - man made lake Green **Uphill** Lake **GCM** May 2015

#### Man made lake has to be manually filled





## ...the bank washed away, spilling the lake and hillside down on the golf green located below





## The entire crew pitched in with the rebuild Photo submitted by Doug Hoeh, the North Superintendent / Mountain Manager at Treetops Resort in Gaylord Michigan.

#### ... and the green debris removal...



#### ... and the green cleaning...



#### The hole was open for play 24 hours later



### ... 24 hours later ... Teamwork !!

















#### **Answer # 2 - Lightning**









Mpumalanga, South Africa. (December 2007 GCM Issue)

#### Lightning – Hit target green flag...



Blew 120 foot long trench 2-3 feet deep and 6-8 inches wide along irrigation pipe & blew out control boxes 300 yds away





- Grass Variety: Bentgrass
- Problem: Small dead area on turf with green footprints





#### Answer: Insect repellent

Photo Courtesy Rick Tegtmeier, CGCS at Elmcrest CC, Cedar Rapids, IA.

# Remember how I said I rely on you for pictures in the photo quiz?

Photo Courtesy Jim Popielarczyk, Liverpool GC, Liverpool NY.











## Wedding party / insect repellant

Photo submitted by Dave Allder, Southwest District Park Supervisor for the City of Lincoln Nebraska, Parks and Recreation Department.





 Problem: Straight line of scarred turf after flood waters re