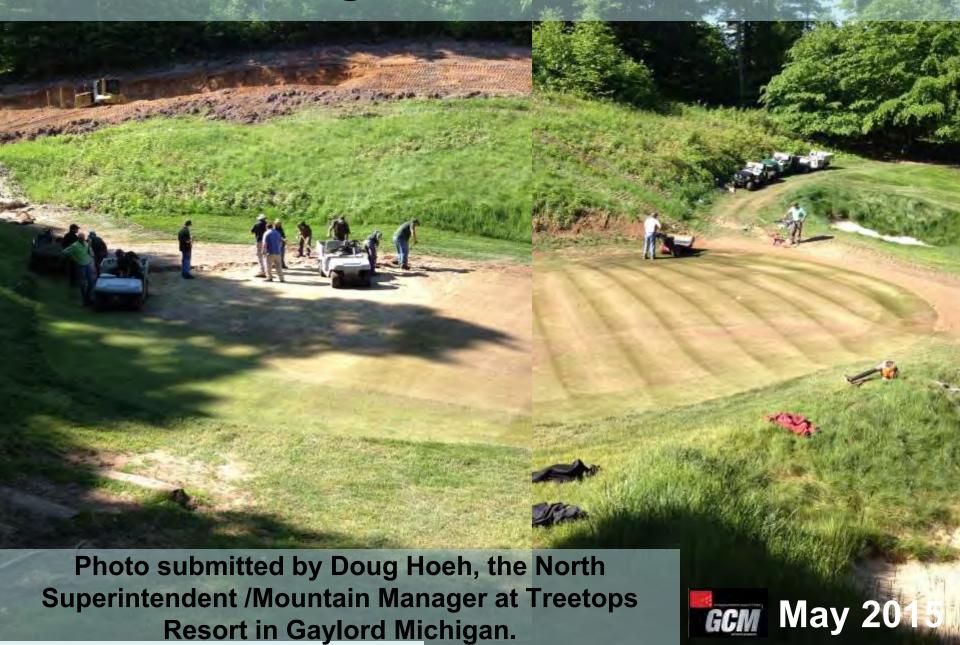

## The entire crew pitched in with the rebuild Photo submitted by Doug Hoeh, the North Superintendent / Mountain Manager at Treetops Resort in Gaylord Michigan.