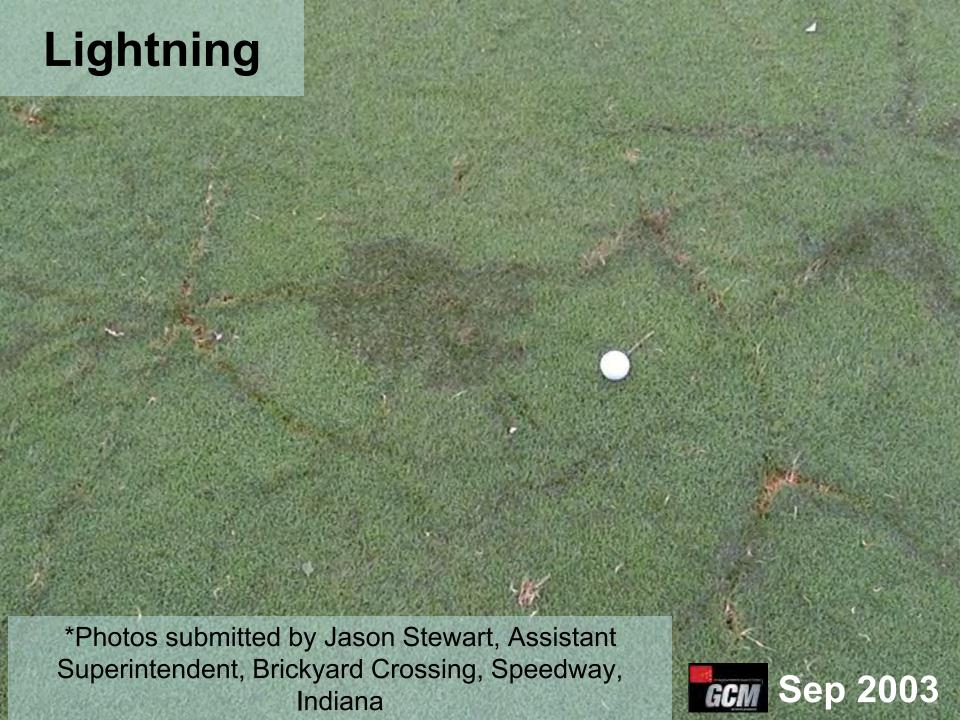

#### **Answer # 2 - Lightning**

Mpumalanga, South Africa. (December 2007 GCM Issue)

#### Lightning – Hit target green flag...

Blew 120 foot long trench 2-3 feet deep and 6-8 inches wide along irrigation pipe & blew out control boxes 300 yds away

- Grass Variety: Bentgrass
- Problem: Small dead area on turf with green footprints