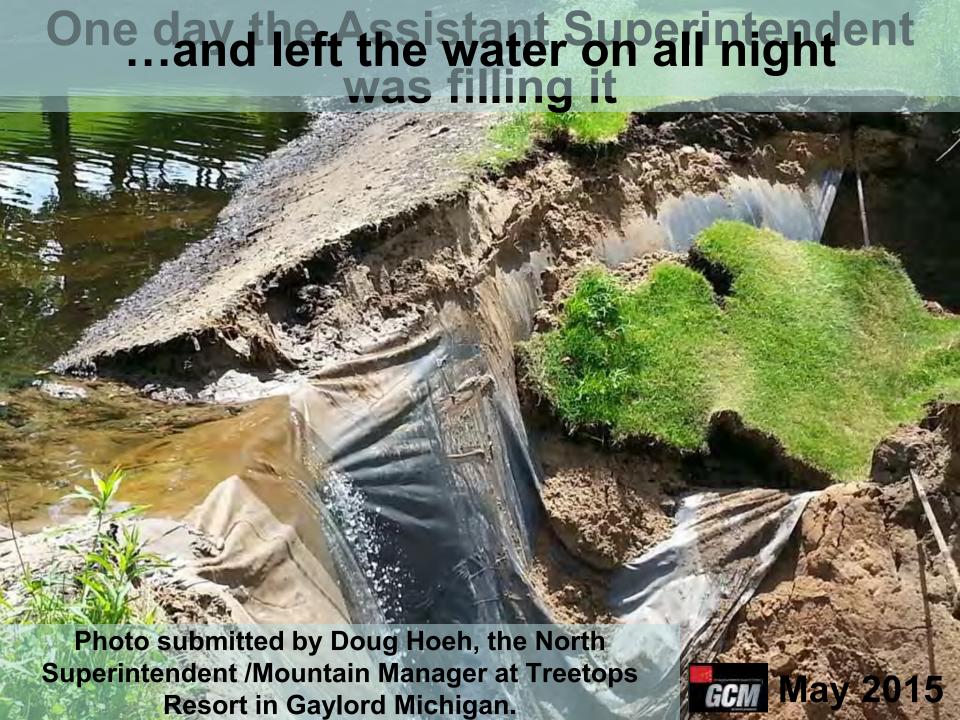

#### Man made lake has to be manually filled

## ...the bank washed away, spilling the lake and hillside down on the golf green located below