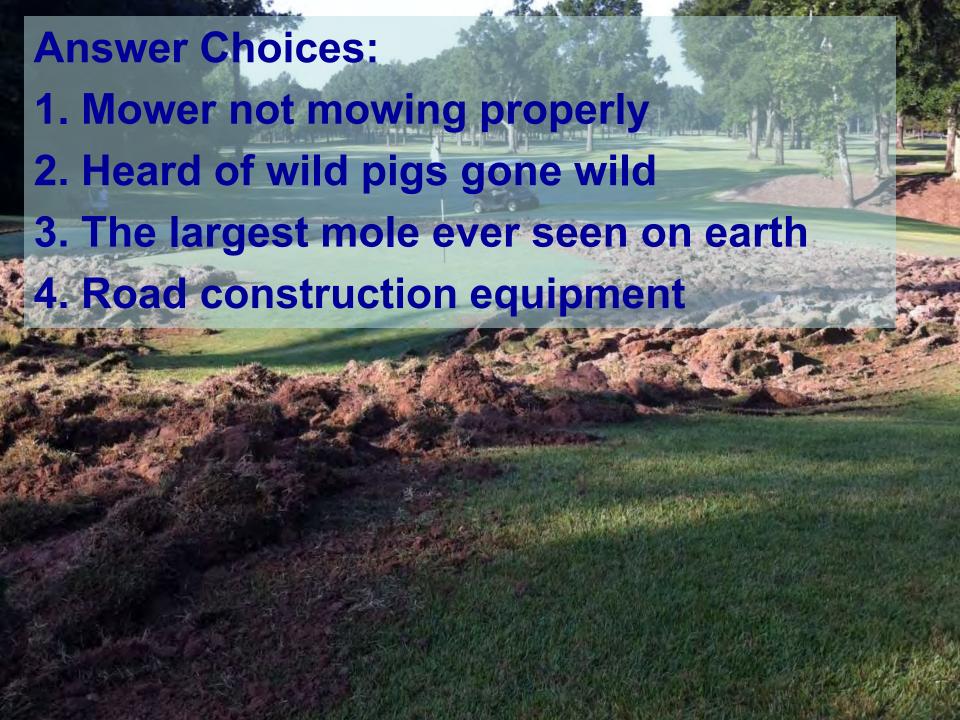

Aerification not only increases air space in the soil. It breaks up existing layers and *keeps* layers from forming.

Aerification also improves infiltration!



Core Aerification is the <u>only</u> activity on Turf that will improve the soil structure ... other than rebuilding.





### Answer # 4 - Someone left their keys in this tractor overnight









## Top of this hill - man made lake Green **Uphill** Lake **GCM** May 2015

#### Man made lake has to be manually filled





## ...the bank washed away, spilling the lake and hillside down on the golf green located below





## The entire crew pitched in with the rebuild Photo submitted by Doug Hoeh, the North Superintendent / Mountain Manager at Treetops Resort in Gaylord Michigan.

#### ... and the green debris removal...



#### ... and the green cleaning...



#### The hole was open for play 24 hours later



### ... 24 hours later ... Teamwork !!

















#### **Answer # 2 - Lightning**









Mpumalanga, South Africa. (December 2007 GCM Issue)

#### Lightning – Hit target green flag...



Blew 1