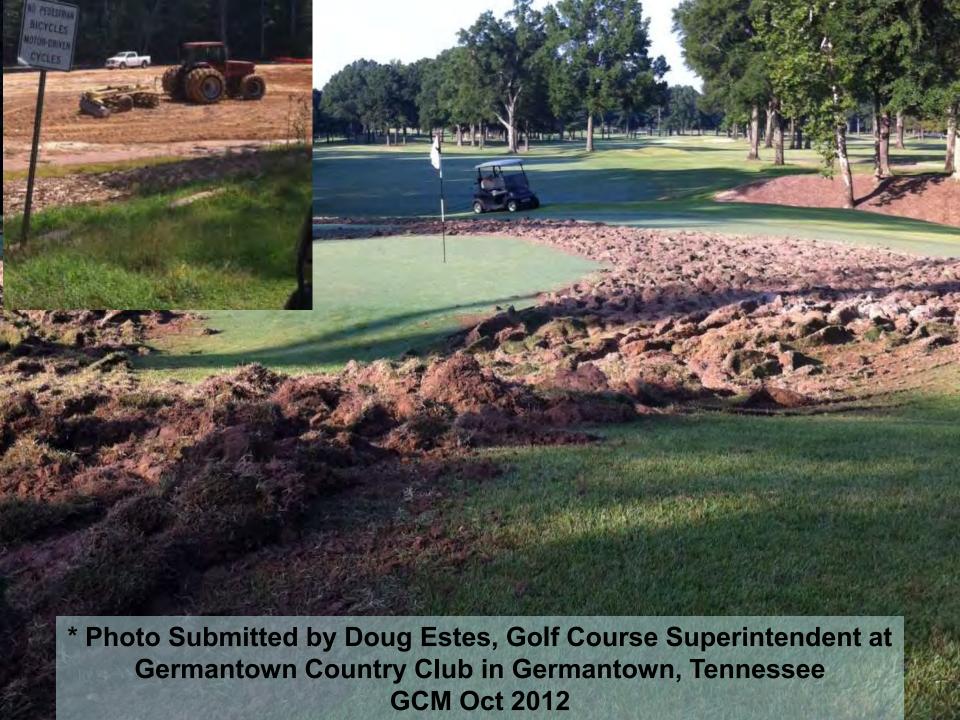

Aerification not only increases air space in the soil. It breaks up existing layers and *keeps* layers from forming.

Aerification also improves infiltration!



Core Aerification is the <u>only</u> activity on Turf that will improve the soil structure ... other than rebuilding.





### Answer # 4 - Someone left their keys in this tractor overnight









## Top of this hill - man made lake Green **Uphill** Lake **GCM** May 2015

#### Man made lake has to be manually filled





## ...the bank washed away, spilling the lake and hillside down on the golf green located below





## The entire crew pitched in with the rebuild Photo submitted by Doug Hoeh, the North Superintendent / Mountain Manager at Treetops Resort in Gaylord Michigan.

#### ... and the green debris removal...



#### ... and the green cleaning...



#### The hole was open for play 24 hours later



### ... 24 hours later ... Teamwork !!

















#### **Answer # 2 - Lightning**









Mpumalanga, South Africa. (December 2007 GCM Issue)

#### Lightning – Hit target green flag...



Blew 120 foot long trench 2-3 feet deep and 6-8 inches wide along irrigation p