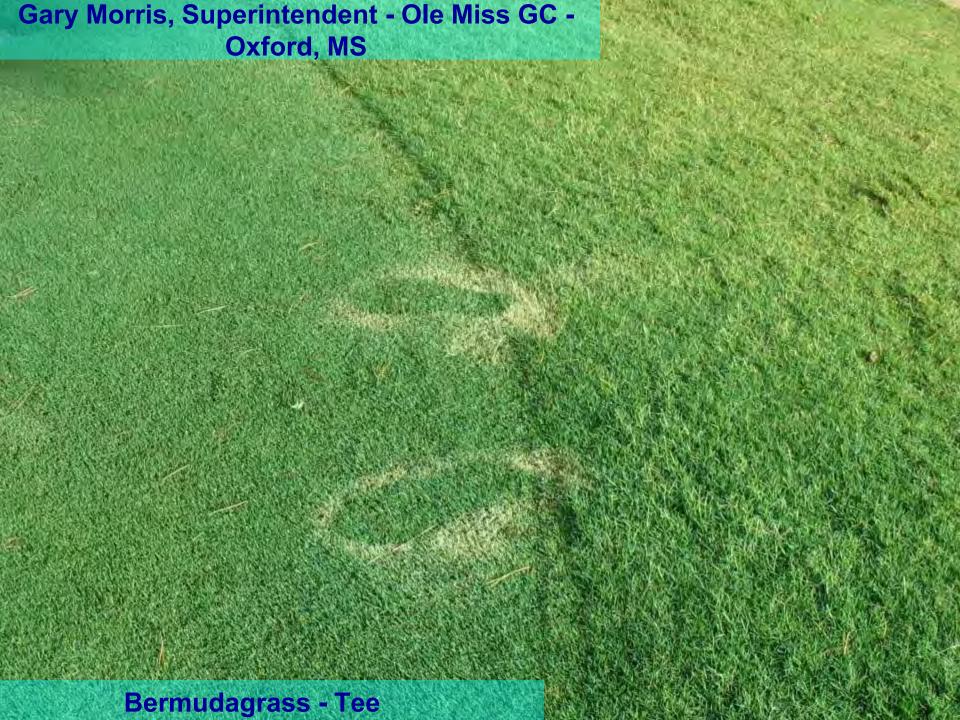

## Wedding party / insect repellant

Photo submitted by Dave Allder, Southwest District Park Supervisor for the City of Lincoln Nebraska, Parks and Recreation Department.

 Problem: Straight line of scarred turf after flood waters receded