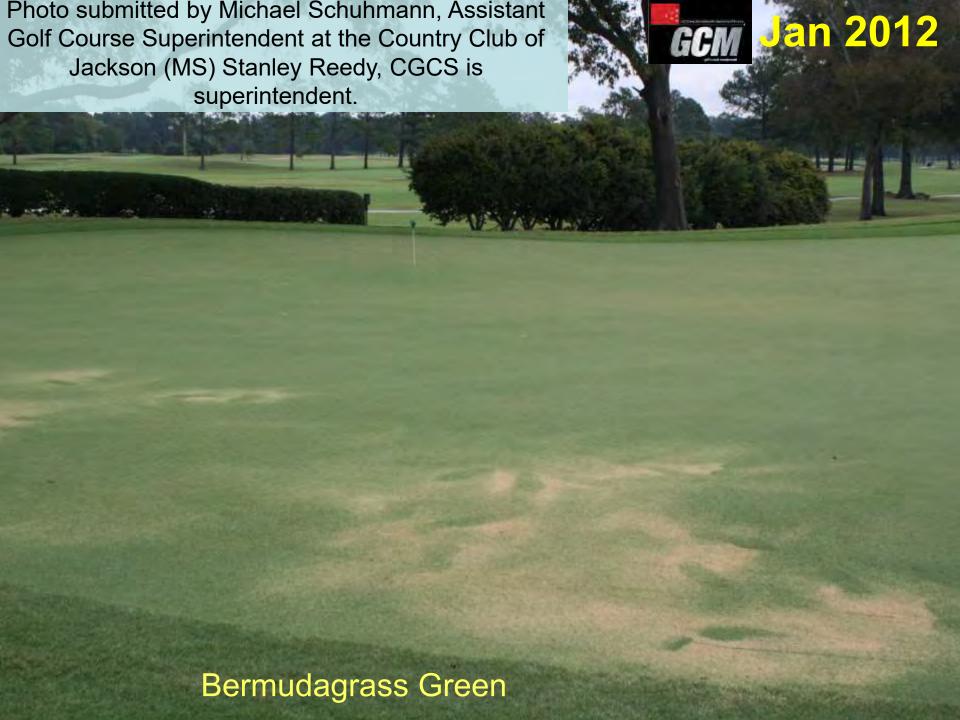

#### Lightning – Hit target green flag...

Blew 120 foot long trench 2-3 feet deep and 6-8 inches wide along irrigation pipe & blew out control boxes 300 yds away

- Grass Variety: Bentgrass
- Problem: Small dead area on turf with green footprints

#### Answer: Insect repellent

Photo Courtesy Rick Tegtmeier, CGCS at Elmcrest CC, Cedar Rapids, IA.