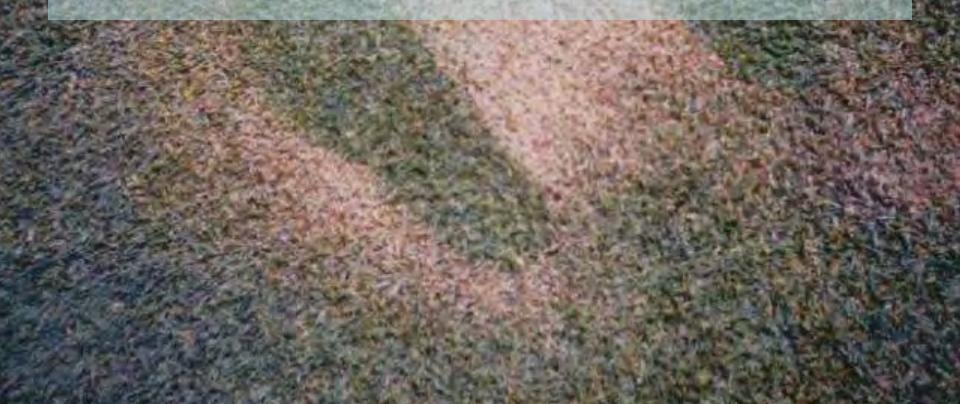

#### Lightning – Hit target green flag...

Blew 120 foot long trench 2-3 feet deep and 6-8 inches wide along irrigation pipe & blew out control boxes 300 yds away

- Grass Variety: Bentgrass
- Problem: Small dead area on turf with green footprints

#### Answer: Insect repellent

Photo Courtesy Rick Tegtmeier, CGCS at Elmcrest CC, Cedar Rapids, IA.