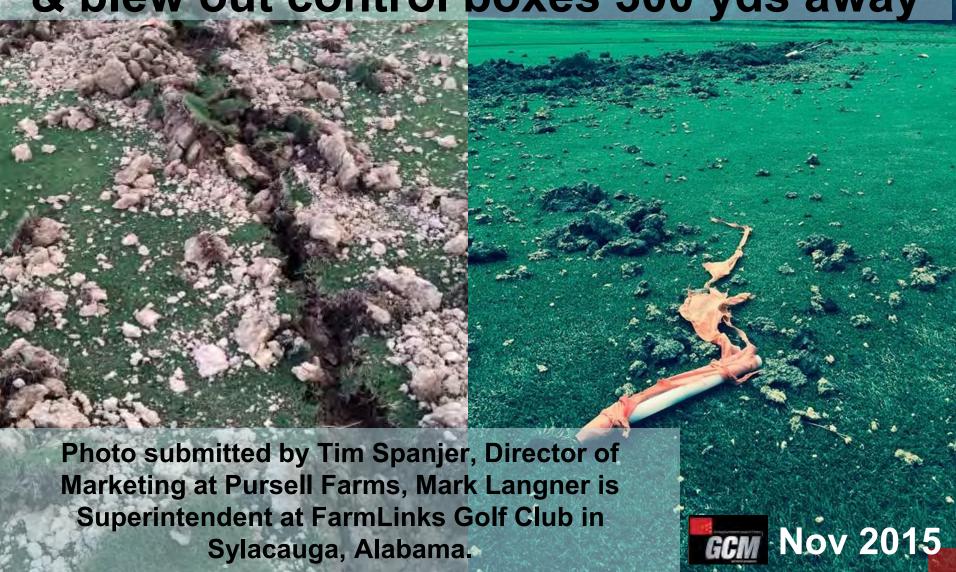

#### **Answer # 2 - Lightning**

Mpumalanga, South Africa. (December 2007 GCM Issue)

#### Lightning – Hit target green flag...

Blew 120 foot long trench 2-3 feet deep and 6-8 inches wide along irrigation pipe & blew out control boxes 300 yds away

- Grass Variety: Bentgrass
- Problem: Small dead area on turf with green footprints