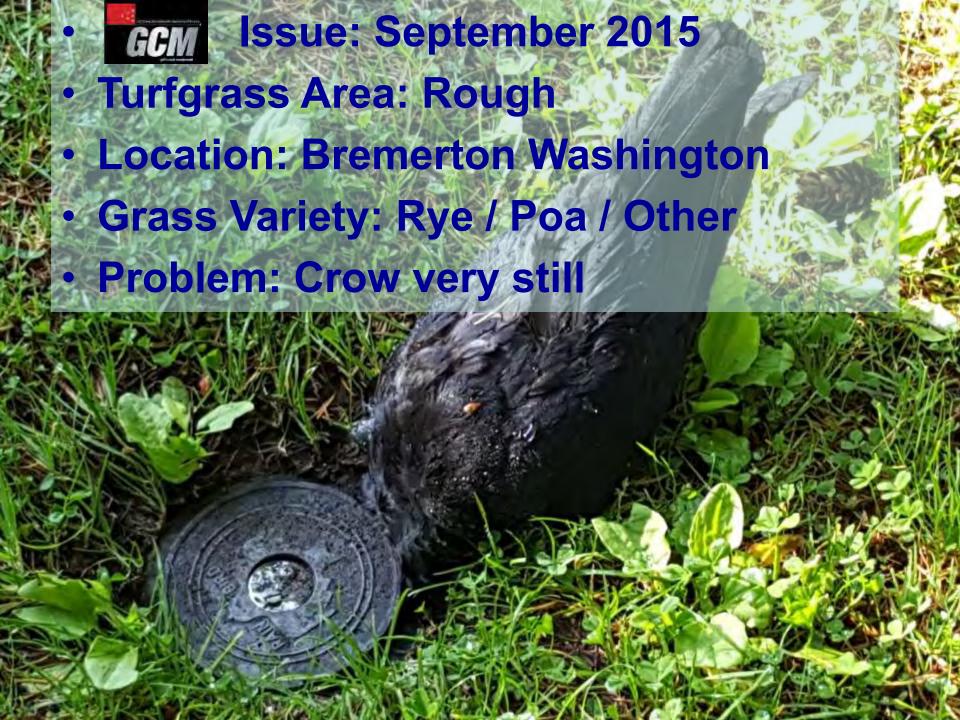

also improves infiltration!



Core Aerification is the <u>only</u> activity on Turf that will improve the soil structure ... other than rebuilding.





### Answer # 4 - Someone left their keys in this tractor overnight









## Top of this hill - man made lake Green **Uphill** Lake **GCM** May 2015

#### Man made lake has to be manually filled





## ...the bank washed away, spilling the lake and hillside down on the golf green located below





## The entire crew pitched in with the rebuild Photo submitted by Doug Hoeh, the North Superintendent / Mountain Manager at Treetops Resort in Gaylord Michigan.

#### ... and the green debris removal...



#### ... and the green cleaning...



#### The hole was open for play 24 hours later



### ... 24 hours later ... Teamwork !!

















#### **Answer # 2 - Lightning**









Mpumalanga, South Africa. (December 2007 GCM Issue)

#### Lightning – Hit target green flag...



Blew 120 foot long trench 2-3 feet deep and 6-8 inches wide along irrigation pipe & blew out control boxes 300 yds away





- Grass Variety: Bentgrass
- Problem: Small dead area on turf with green footprints





#### Answer: Insect repellent

Photo Courtesy Rick Tegtmeier, CGCS at Elmcrest CC, Cedar Rapids, IA.

# Remember how I said I rely on you for pictures in the photo quiz?

Photo Courtesy Jim Popielarczyk, Liverpool GC, Liverpool NY.











## Wedding party / insect repellant

Photo submitted by Dave Allder, Southwest District Park Supervisor for the City of Lincoln Nebraska, Parks and Recreation Department.





 Problem: Straight l