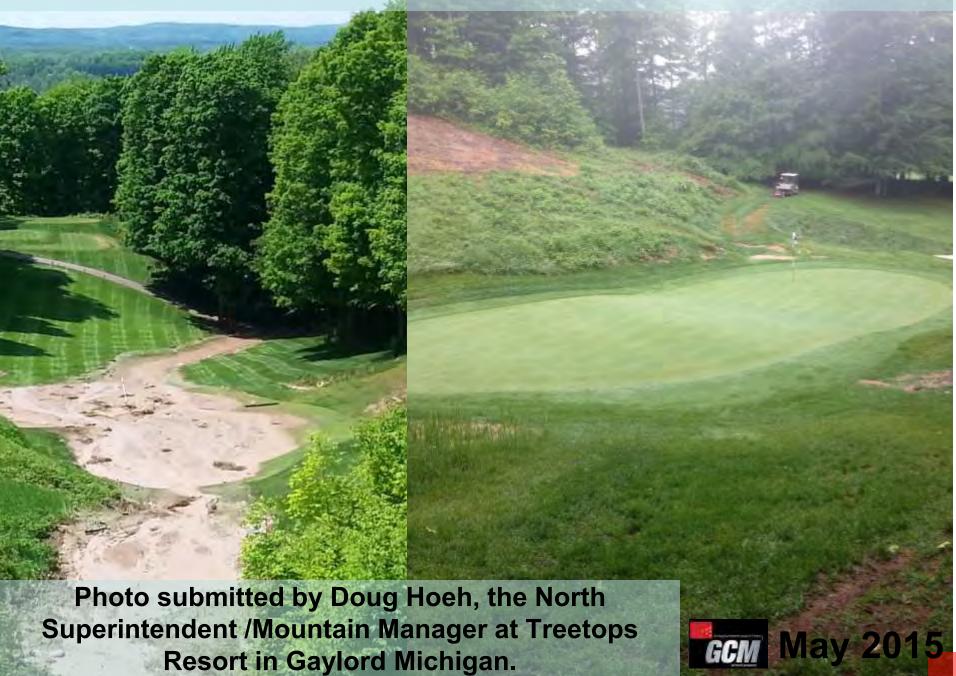

## ...the bank washed away, spilling the lake and hillside down on the golf green located below