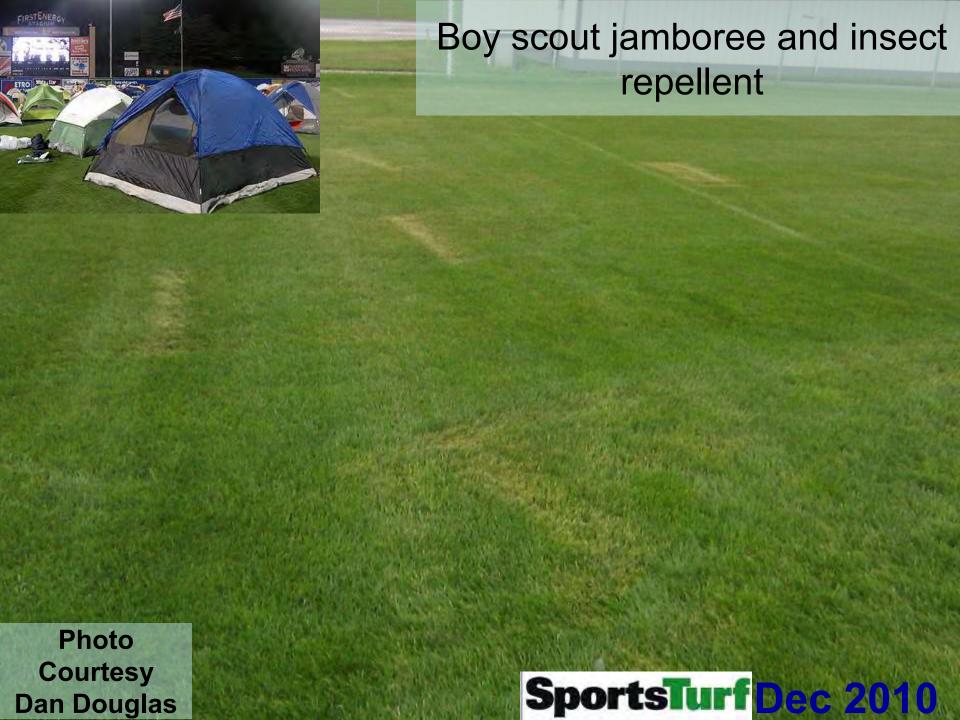

#### Answer: Insect repellent

Photo Courtesy Rick Tegtmeier, CGCS at Elmcrest CC, Cedar Rapids, IA.