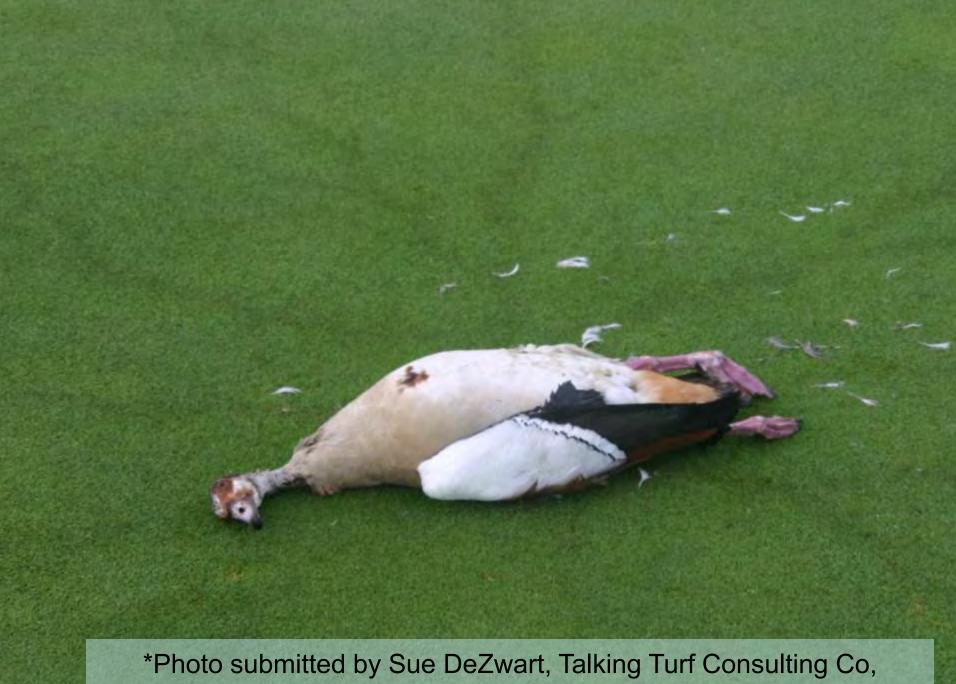

#### **Answer # 2 - Lightning**

Mpumalanga, South Africa. (December 2007 GCM Issue)

#### Lightning – Hit target green flag...

Blew 120 foot long trench 2-3 feet deep and 6-8 inches wide along irrigation pipe & blew out control boxes 300 yds away

- Grass Variety: Bentgrass
- Problem: Small dead area on turf with green footprints