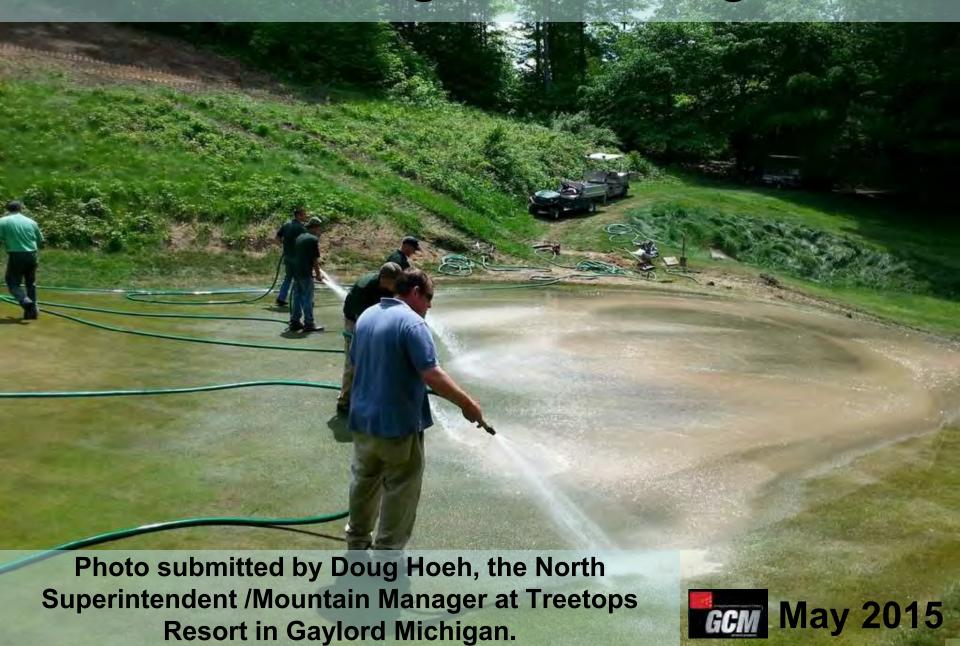

s air space in the soil. It breaks up existing layers and *keeps* layers from forming.

Aerification also improves infiltration!



Core Aerification is the <u>only</u> activity on Turf that will improve the soil structure ... other than rebuilding.





### Answer # 4 - Someone left their keys in this tractor overnight









## Top of this hill - man made lake Green **Uphill** Lake **GCM** May 2015

#### Man made lake has to be manually filled





## ...the bank washed away, spilling the lake and hillside down on the golf green located below





## The entire crew pitched in with the rebuild Photo submitted by Doug Hoeh, the North Superintendent / Mountain Manager at Treetops Resort in Gaylord Michigan.

#### ... and the green debris removal...



#### ... and the green cleaning...



#### The hole was open for play 24 hours later



### ... 24 hours later ... Teamwork !!

















#### **Answer # 2 - Lightning**









Mpumalanga, South Africa. (December 2007 GCM Issue)

#### Lightning – Hit target green flag...



Blew 120 foot long trench 2-3 feet deep and 6-8 inches wide along irrigation pipe & blew out control boxes 300 yds away





- Grass Variety: Bentgrass
- Problem: Small dead area on turf with green footprints





#### Answer: Insect repellent

Photo Courtesy Rick Tegtmeier, CGCS at Elmcrest CC, Cedar Rapids, IA.

# Remember how I said I rely on you for pictures in the photo quiz?

Photo Courtesy Jim Popielarczyk, Liverpool GC, Liverpool NY.











## Wedding party / insect repellant

Photo submitted by Dave Allder, Southwest District Park Sup