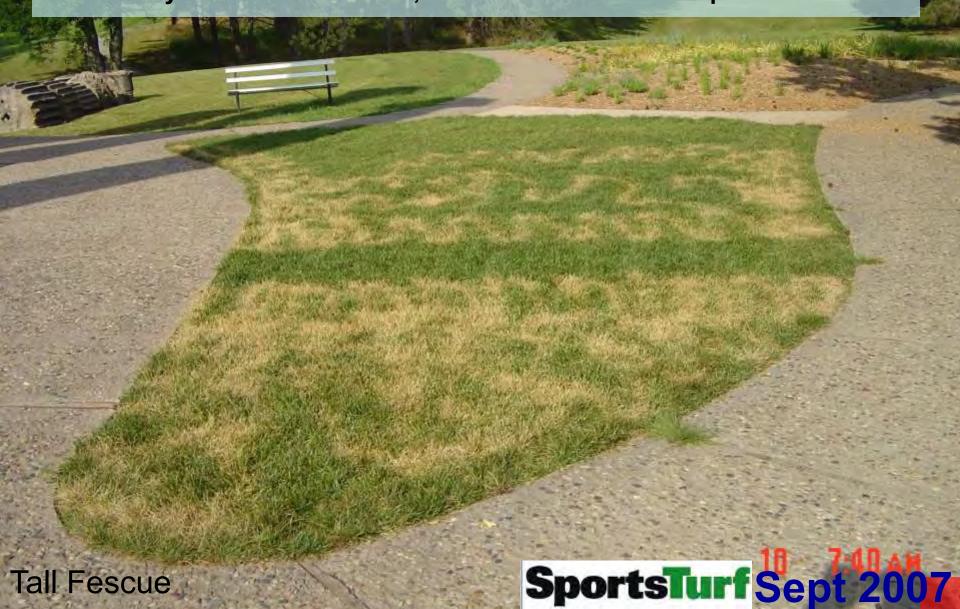

.. Teamwork !!

















#### **Answer # 2 - Lightning**









Mpumalanga, South Africa. (December 2007 GCM Issue)

#### Lightning – Hit target green flag...



Blew 120 foot long trench 2-3 feet deep and 6-8 inches wide along irrigation pipe & blew out control boxes 300 yds away





- Grass Variety: Bentgrass
- Problem: Small dead area on turf with green footprints





#### Answer: Insect repellent

Photo Courtesy Rick Tegtmeier, CGCS at Elmcrest CC, Cedar Rapids, IA.

# Remember how I said I rely on you for pictures in the photo quiz?

Photo Courtesy Jim Popielarczyk, Liverpool GC, Liverpool NY.











## Wedding party / insect repellant

Photo submitted by Dave Allder, Southwest District Park Supervisor for the City of Lincoln Nebraska, Parks and Recreation Department.





 Problem: Straight line of scarred turf after flood waters receded

## Boat propeller damage while green was under water





## Hurricane Harvey Aug 2017 hit Houston with 50+ inches of rain



Photo submitted by Andy Coz, Golf Course Superintendent at Timber Creek Golf Club in Friendswood, Texas.

Dec 2017

## **Overfilled irrigation ponds**

Photo courtesy of Tim Legare, CFSM at the City of Callaway, Callaway Florida