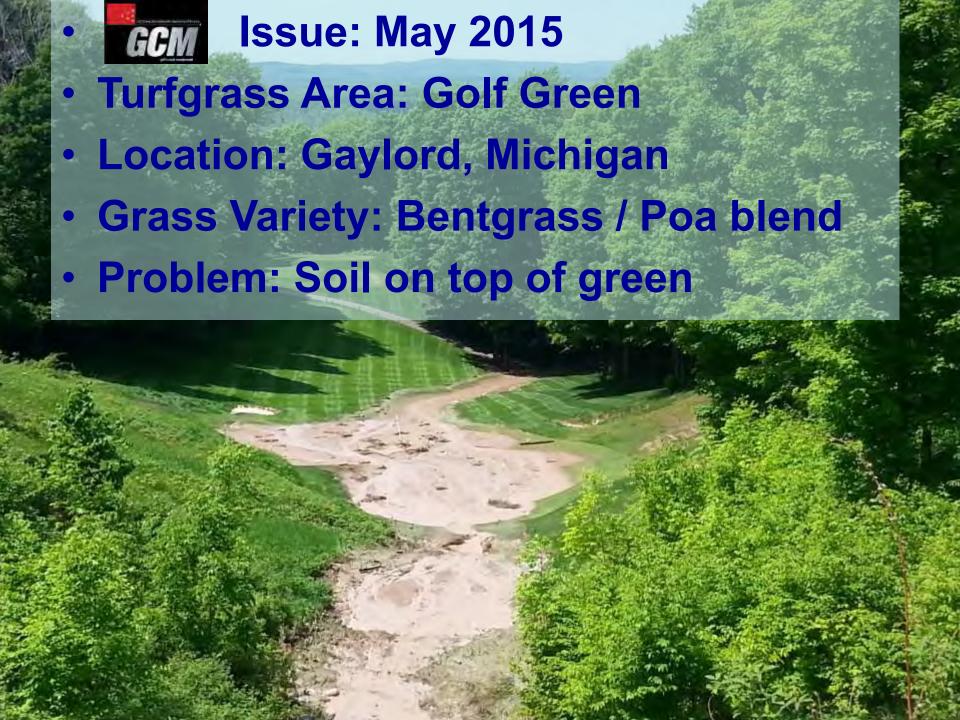

## Top of this hill - man made lake Green **Uphill** Lake **GCM** May 2015

#### Man made lake has to be manually filled

## ...the bank washed away, spilling the lake and hillside down on the golf green located below

## The entire crew pitched in with the rebuild Photo submitted by Doug Hoeh, the North Superintendent / Mountain Manager at Treetops Resort in Gaylord Michigan.