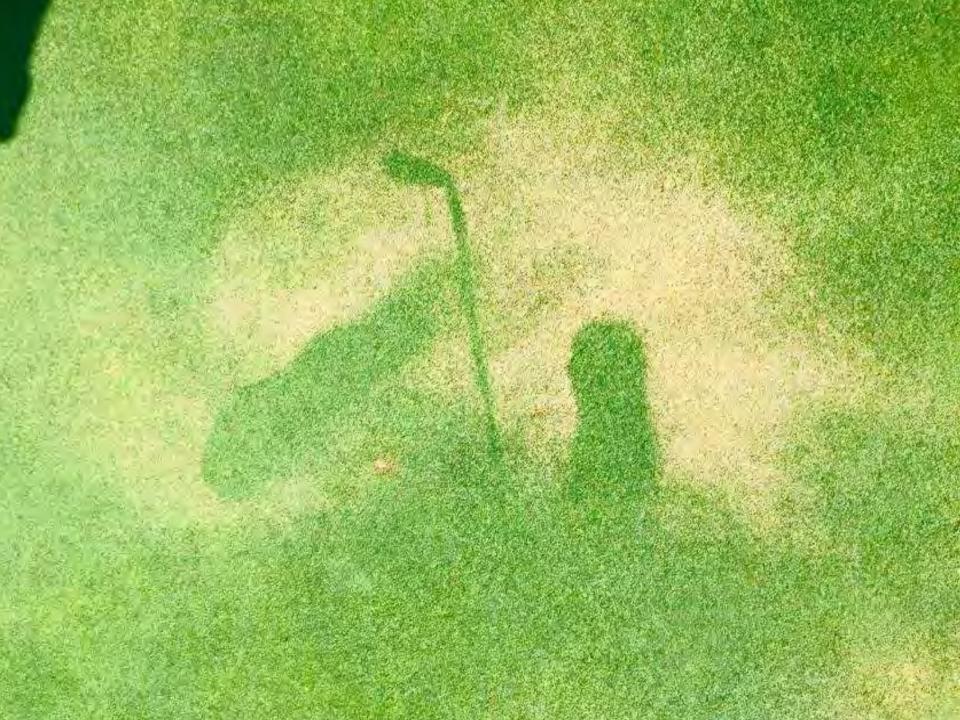

#### Lightning – Hit target green flag...

Blew 120 foot long trench 2-3 feet deep and 6-8 inches wide along irrigation pipe & blew out control boxes 300 yds away

- Grass Variety: Bentgrass
- Problem: Small dead area on turf with green footprints

#### Answer: Insect repellent

Photo Courtesy Rick Tegtmeier, CGCS at Elmcrest CC, Cedar Rapids, IA.