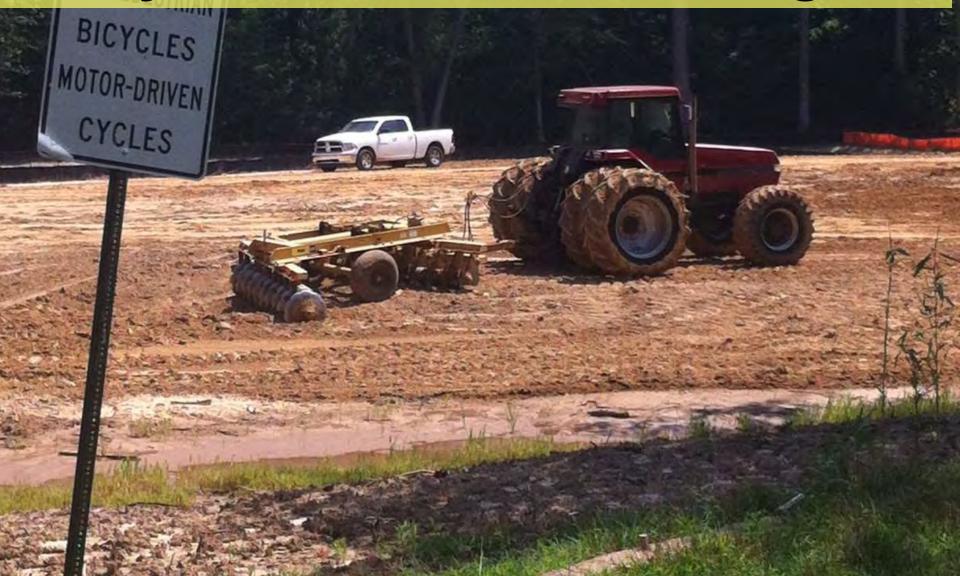

Aerification not only increases air space in the soil. It breaks up existing layers and *keeps* layers from forming.

Aerification also improves infiltration!



Core Aerification is the <u>only</u> activity on Turf that will improve the soil structure ... other than rebuilding.





### Answer # 4 - Someone left their keys in this tractor overnight









## Top of this hill - man made lake Green **Uphill** Lake **GCM** May 2015

#### Man made lake has to be manually filled





## ...the bank washed away, spilling the lake and hillside down on the golf green located below





## The entire crew pitched in with the rebuild Photo submitted by Doug Hoeh, the North Superintendent / Mountain Manager at Treetops Resort in Gaylord Michigan.

#### ... and the green debris removal...



#### ... and the green cleaning...



#### The hole was open for play 24 hours later



### ... 24 hours later ... Teamwork !!

















#### **Answer # 2 - Lightning**









Mpumalanga, South Africa. (December 2007 GCM Issue)

#### Lightning – Hit target green flag...



Blew 120 foot long trench 2-3 feet deep and 6-8 inches wide along irrigation