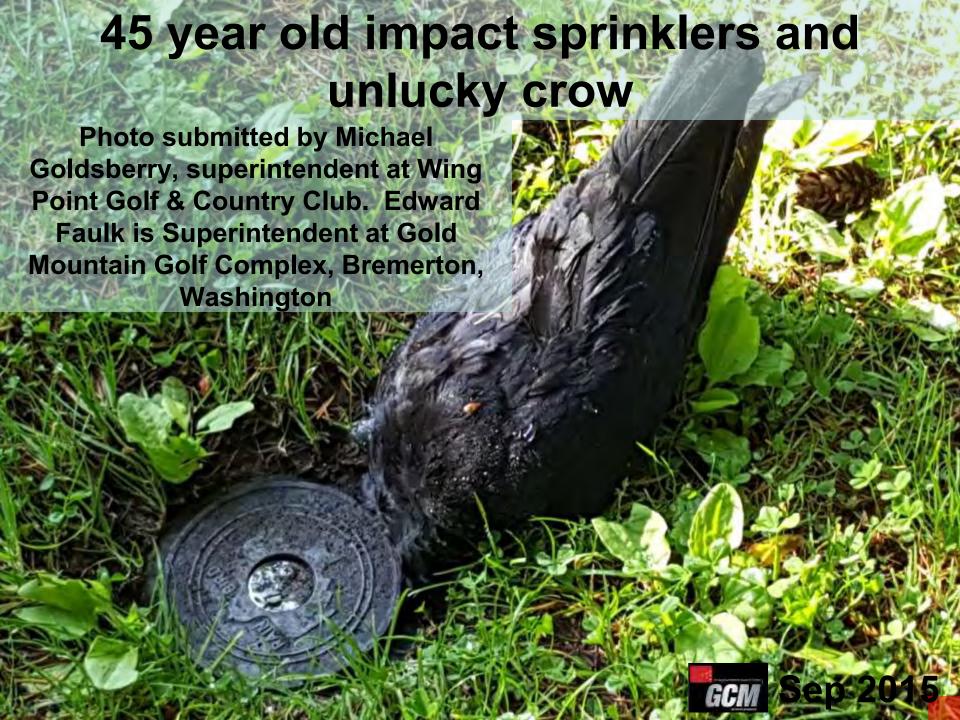

lso improves infiltration!



Core Aerification is the <u>only</u> activity on Turf that will improve the soil structure ... other than rebuilding.





### Answer # 4 - Someone left their keys in this tractor overnight









## Top of this hill - man made lake Green **Uphill** Lake **GCM** May 2015

#### Man made lake has to be manually filled





## ...the bank washed away, spilling the lake and hillside down on the golf green located below





## The entire crew pitched in with the rebuild Photo submitted by Doug Hoeh, the North Superintendent / Mountain Manager at Treetops Resort in Gaylord Michigan.

#### ... and the green debris removal...



#### ... and the green cleaning...



#### The hole was open for play 24 hours later



### ... 24 hours later ... Teamwork !!

















#### **Answer # 2 - Lightning**









Mpumalanga, South Africa. (December 2007 GCM Issue)

#### Lightning – Hit target green flag...



Blew 120 foot long trench 2-3 feet deep and 6-8 inches wide along irrigation pipe & blew out control boxes 300 yds away





- Grass Variety: Bentgrass
- Problem: Small dead area on turf with green footprints





#### Answer: Insect repellent

Photo Courtesy Rick Tegtmeier, CGCS at Elmcrest CC, Cedar Rapids, IA.

# Remember how I said I rely on you for pictures in the photo quiz?

Photo Courtesy Jim Popielarczyk, Liverpool GC, Liverpool NY.











## Wedding party / insect repellant

Photo submitted by Dave Allder, Southwest District Park Supervisor for the City of Lincoln Nebraska, Parks and Recreation Department.





 Problem: Straight lin