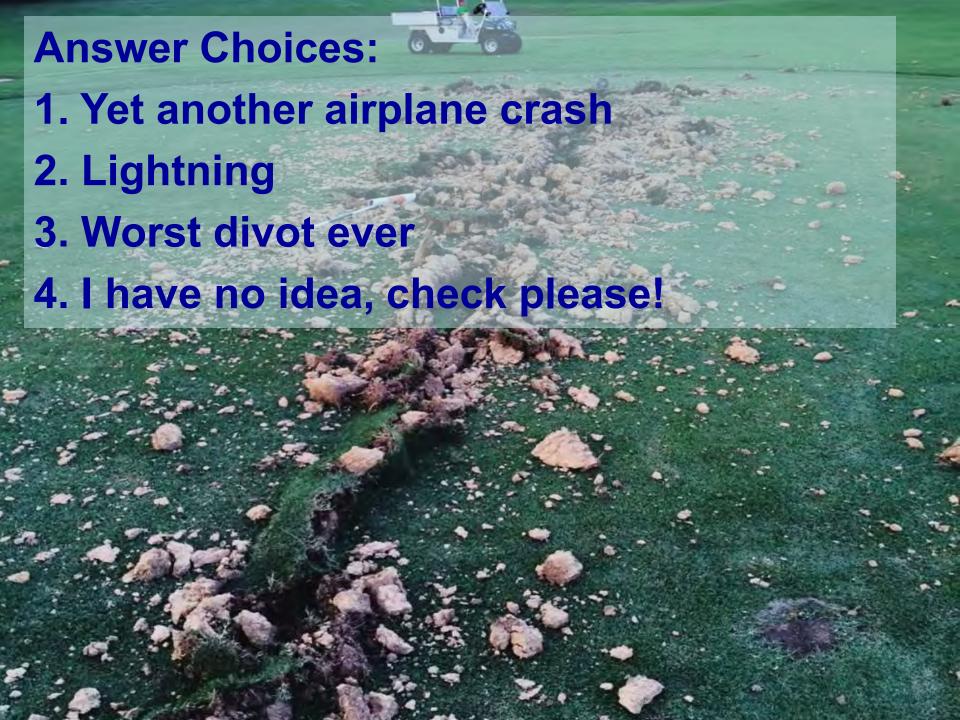

improves infiltration!



Core Aerification is the <u>only</u> activity on Turf that will improve the soil structure ... other than rebuilding.





### Answer # 4 - Someone left their keys in this tractor overnight









## Top of this hill - man made lake Green **Uphill** Lake **GCM** May 2015

#### Man made lake has to be manually filled





## ...the bank washed away, spilling the lake and hillside down on the golf green located below





## The entire crew pitched in with the rebuild Photo submitted by Doug Hoeh, the North Superintendent / Mountain Manager at Treetops Resort in Gaylord Michigan.

#### ... and the green debris removal...



#### ... and the green cleaning...



#### The hole was open for play 24 hours later



### ... 24 hours later ... Teamwork !!

















#### **Answer # 2 - Lightning**









Mpumalanga, South Africa. (December 2007 GCM Issue)

#### Lightning – Hit target green flag...



Blew 120 foot long trench 2-3 feet deep and 6-8 inches wide along irrigation pipe & blew out control boxes 300 yds away





- Grass Variety: Bentgrass
- Problem: Small dead area on turf with green footprints





#### Answer: Insect repellent

Photo Courtesy Rick Tegtmeier, CGCS at Elmcrest CC, Cedar Rapids, IA.

# Remember how I said I rely on you for pictures in the photo quiz?

Photo Courtesy Jim Popielarczyk, Liverpool GC, Liverpool NY.











## Wedding party / insect repellant

Photo submitted by Dave Allder, Southwest District Park Supervisor for the City of Lincoln Nebraska, Parks and Recreation Department.





 Problem: Straight line of