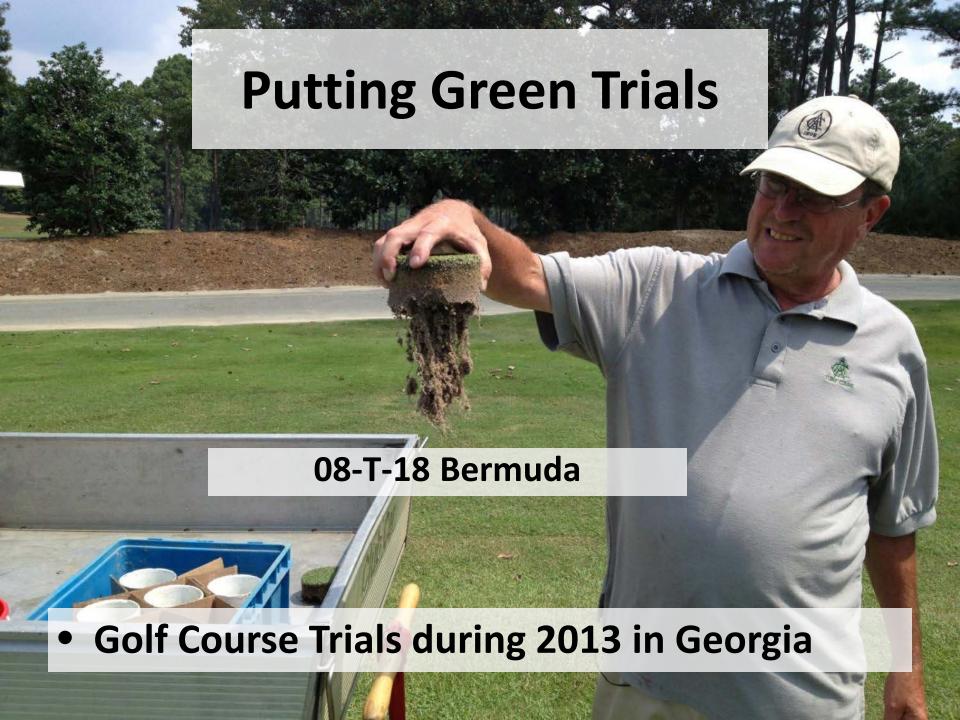

ogram
  (NTEP) Bermuda, Zoysia, & Putting
- USDA-SCRI Drought and Salinity Research
- Collaborative Variety Testing in GA
- On-Station Testing at the University of Georgia Turfgrass Breeding Program in Tifton, GA

### **Proposed 2013 Bermudagrass** standard & ancillary locations

As of April 2, 2013

















### **Proposed 2013 Zoysiagrass** standard & ancillary locations

As of April 2, 2013





Ancillary Spring dead spot Ancillary trial traffic



Ancillary trial - drought



Ancillary trial - divot recovery

**WK** Ancillary trial – winter kill











## 2013 USGA/NTEP Warm-Season Putting Green locations





# NTEP - Putting Green Mississippi State University

# NTEP – Putting Green

Mississippi State University



























































































Bermuda & Zoysia



## Drought



## Drought