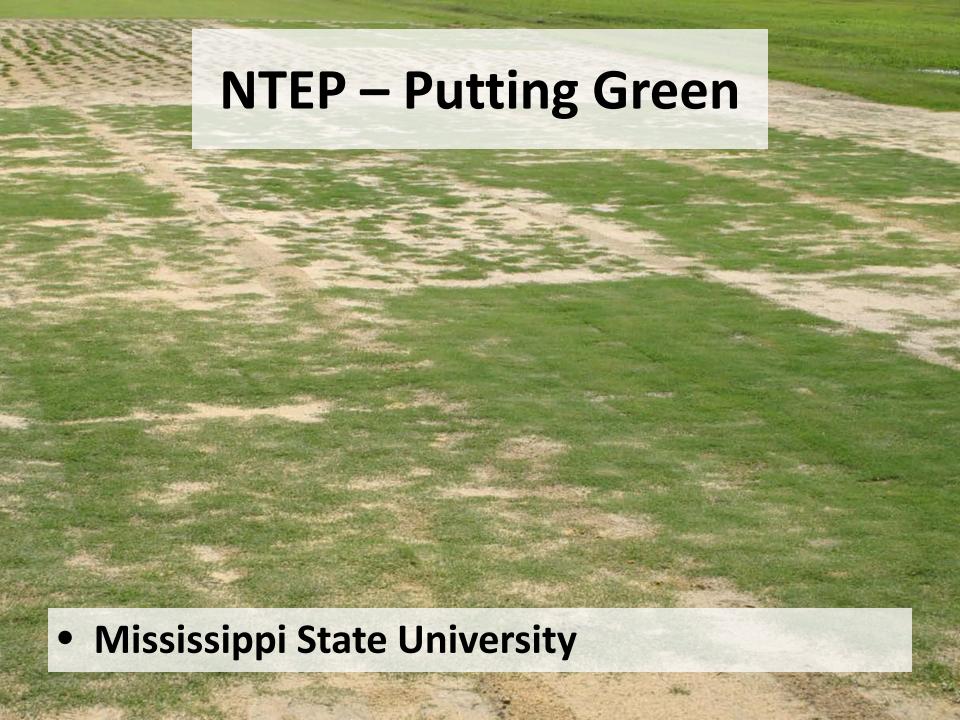

# NTEP - Putting Green Mississippi State University

# NTEP – Putting Green

Mississippi State University

Bermuda & Zoysia