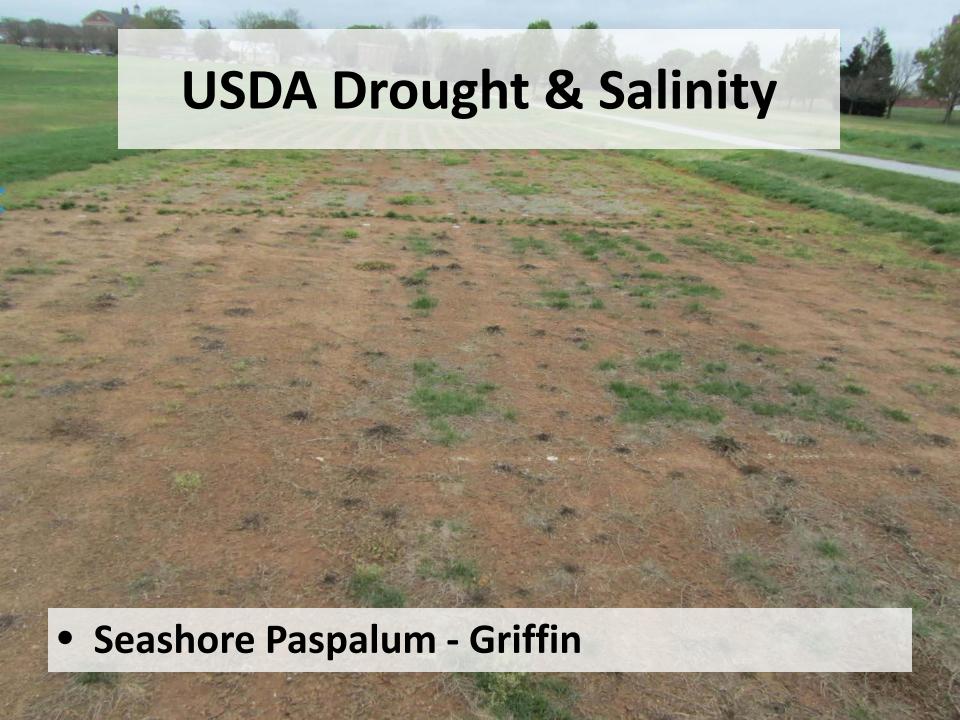

**

- National Turfgrass Evaluation Program
  (NTEP) Bermuda, Zoysia, & Putting
- USDA-SCRI Drought and Salinity Research
- Collaborative Variety Testing in GA
- On-Station Testing at the University of Georgia Turfgrass Breeding Program in Tifton, GA

### **Proposed 2013 Bermudagrass** standard & ancillary locations

As of April 2, 2013

















### **Proposed 2013 Zoysiagrass** standard & ancillary locations

As of April 2, 2013





Ancillary Spring dead spot Ancillary trial traffic



Ancillary trial - drought



Ancillary trial - divot recovery

**WK** Ancillary trial – winter kill











## 2013 USGA/NTEP Warm-Season Putting Green locations





# NTEP - Putting Green Mississippi State University

# NTEP – Putting Green

Mississippi State University



























































































Bermuda & Zoysia



## Drought



## Drought