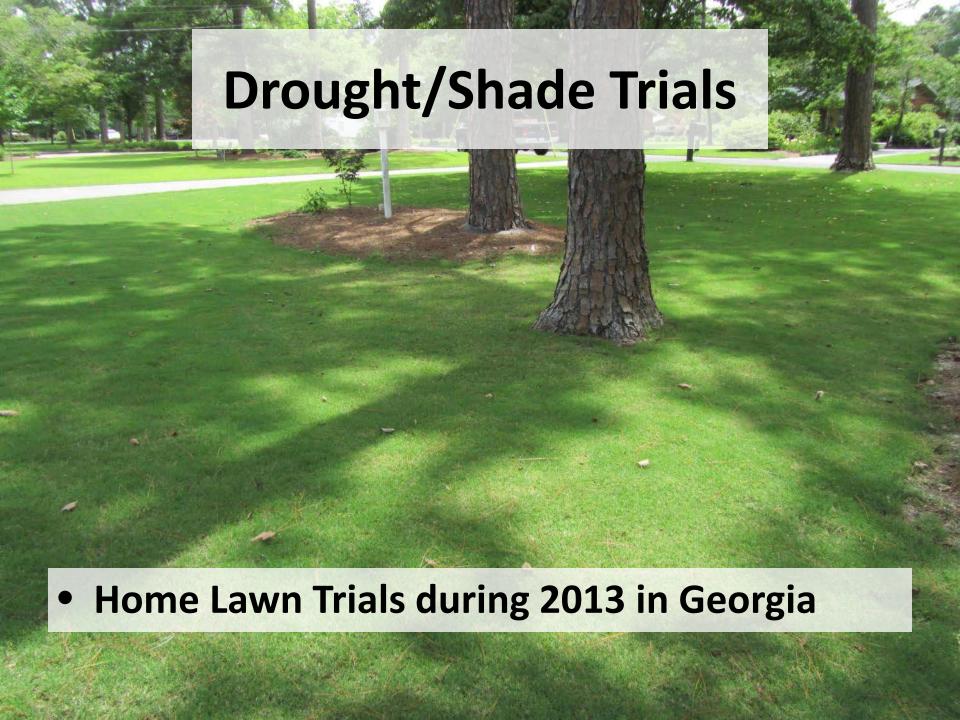

- Collaborative Variety Testing in GA
- On-Station Testing at the University of Georgia Turfgrass Breeding Program in Tifton, GA

### **Proposed 2013 Bermudagrass** standard & ancillary locations

As of April 2, 2013

















### **Proposed 2013 Zoysiagrass** standard & ancillary locations

As of April 2, 2013





Ancillary Spring dead spot Ancillary trial traffic



Ancillary trial - drought



Ancillary trial - divot recovery

**WK** Ancillary trial – winter kill











## 2013 USGA/NTEP Warm-Season Putting Green locations





# NTEP - Putting Green Mississippi State University

# NTEP – Putting Green

Mississippi State University



























































































Bermuda & Zoysia



## Drought



## Drought