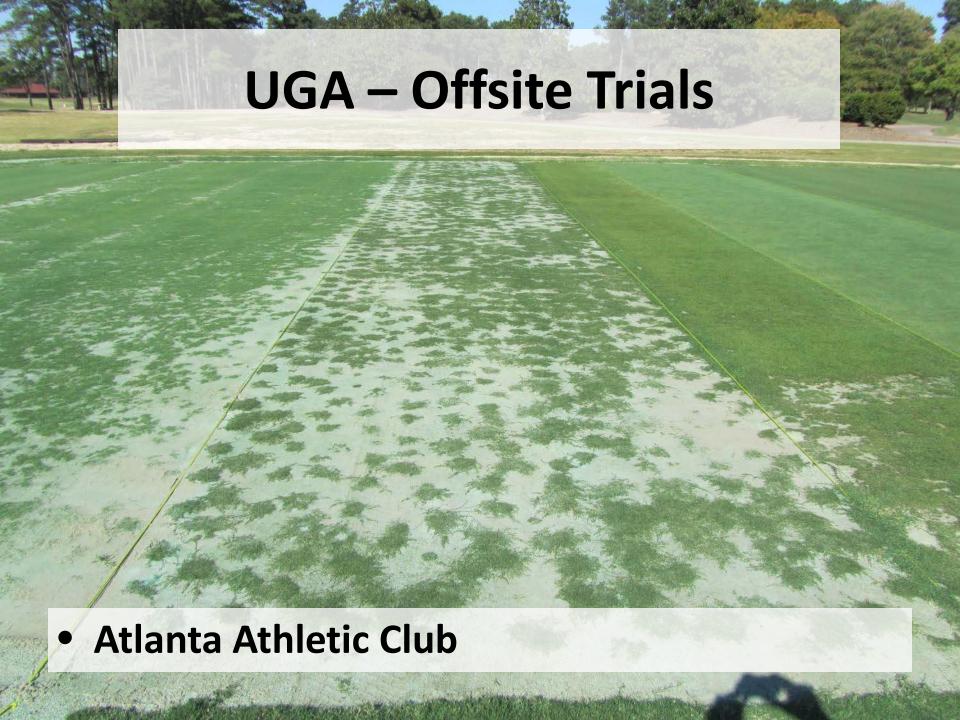

ation Program
  (NTEP) Bermuda, Zoysia, & Putting
- USDA-SCRI Drought and Salinity Research
- Collaborative Variety Testing in GA
- On-Station Testing at the University of Georgia Turfgrass Breeding Program in Tifton, GA

### **Proposed 2013 Bermudagrass** standard & ancillary locations

As of April 2, 2013

















### **Proposed 2013 Zoysiagrass** standard & ancillary locations

As of April 2, 2013





Ancillary Spring dead spot Ancillary trial traffic



Ancillary trial - drought



Ancillary trial - divot recovery

**WK** Ancillary trial – winter kill











## 2013 USGA/NTEP Warm-Season Putting Green locations





# NTEP - Putting Green Mississippi State University

# NTEP – Putting Green

Mississippi State University



























































































Bermuda & Zoysia



## Drought



## Drought