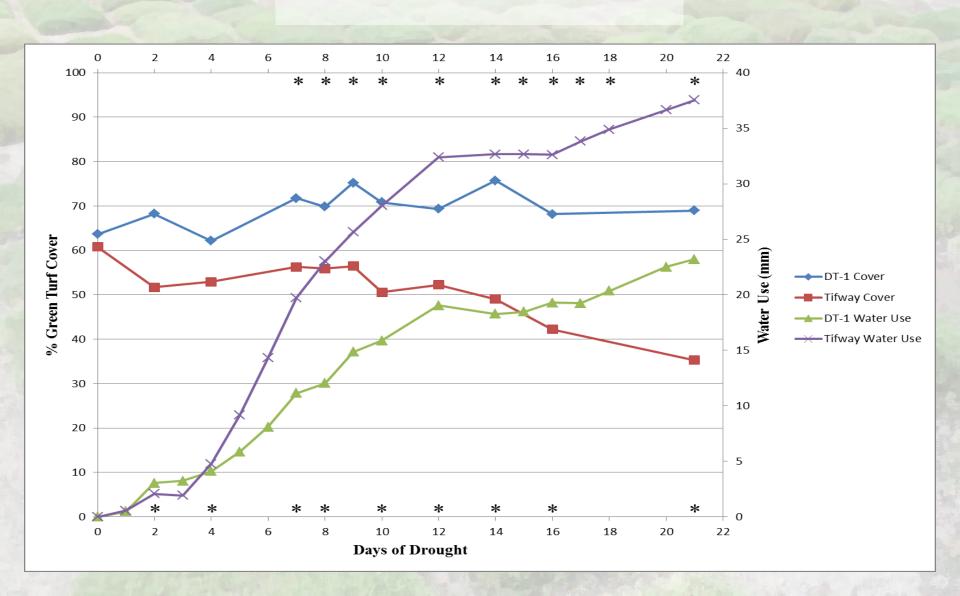

esearch
- Collaborative Variety Testing in GA
- On-Station Testing at the University of Georgia Turfgrass Breeding Program in Tifton, GA

### **Proposed 2013 Bermudagrass** standard & ancillary locations

As of April 2, 2013

















### **Proposed 2013 Zoysiagrass** standard & ancillary locations

As of April 2, 2013





Ancillary Spring dead spot Ancillary trial traffic



Ancillary trial - drought



Ancillary trial - divot recovery

**WK** Ancillary trial – winter kill











## 2013 USGA/NTEP Warm-Season Putting Green locations





# NTEP - Putting Green Mississippi State University

# NTEP – Putting Green

Mississippi State University



























































































Bermuda & Zoysia



## Drought



## Drought