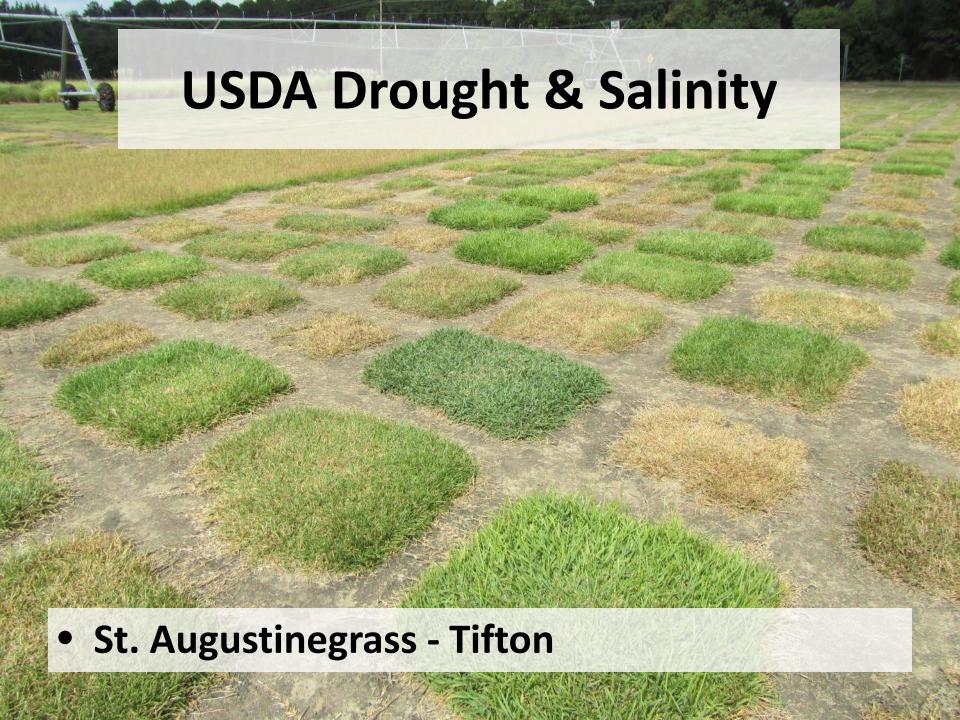

**Outline**

- National Turfgrass Evaluation Program
  (NTEP) Bermuda, Zoysia, & Putting
- USDA-SCRI Drought and Salinity Research
- Collaborative Variety Testing in GA
- On-Station Testing at the University of Georgia Turfgrass Breeding Program in Tifton, GA

### **Proposed 2013 Bermudagrass** standard & ancillary locations

As of April 2, 2013

















### **Proposed 2013 Zoysiagrass** standard & ancillary locations

As of April 2, 2013





Ancillary Spring dead spot Ancillary trial traffic



Ancillary trial - drought



Ancillary trial - divot recovery

**WK** Ancillary trial – winter kill











## 2013 USGA/NTEP Warm-Season Putting Green locations





# NTEP - Putting Green Mississippi State University

# NTEP – Putting Green

Mississippi State University



























































































Bermuda & Zoysia



## Drought



## Drought