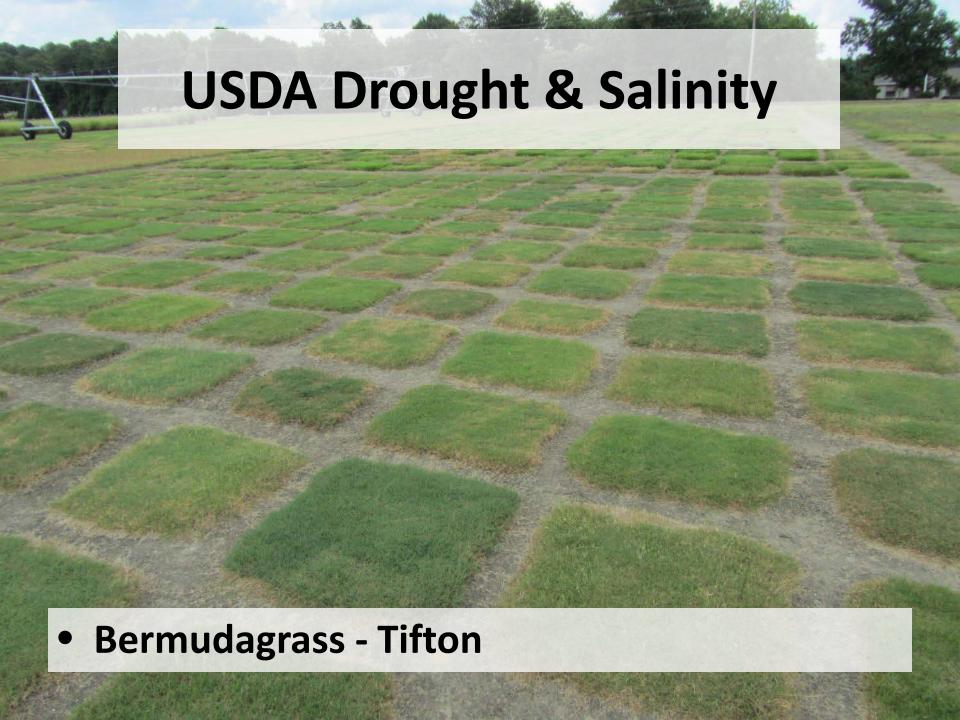

al Turfgrass Evaluation Program
  (NTEP) Bermuda, Zoysia, & Putting
- USDA-SCRI Drought and Salinity Research
- Collaborative Variety Testing in GA
- On-Station Testing at the University of Georgia Turfgrass Breeding Program in Tifton, GA

### **Proposed 2013 Bermudagrass** standard & ancillary locations

As of April 2, 2013

















### **Proposed 2013 Zoysiagrass** standard & ancillary locations

As of April 2, 2013





Ancillary Spring dead spot Ancillary trial traffic



Ancillary trial - drought



Ancillary trial - divot recovery

**WK** Ancillary trial – winter kill











## 2013 USGA/NTEP Warm-Season Putting Green locations





# NTEP - Putting Green Mississippi State University

# NTEP – Putting Green

Mississippi State University



























































































Bermuda & Zoysia



## Drought



## Drought