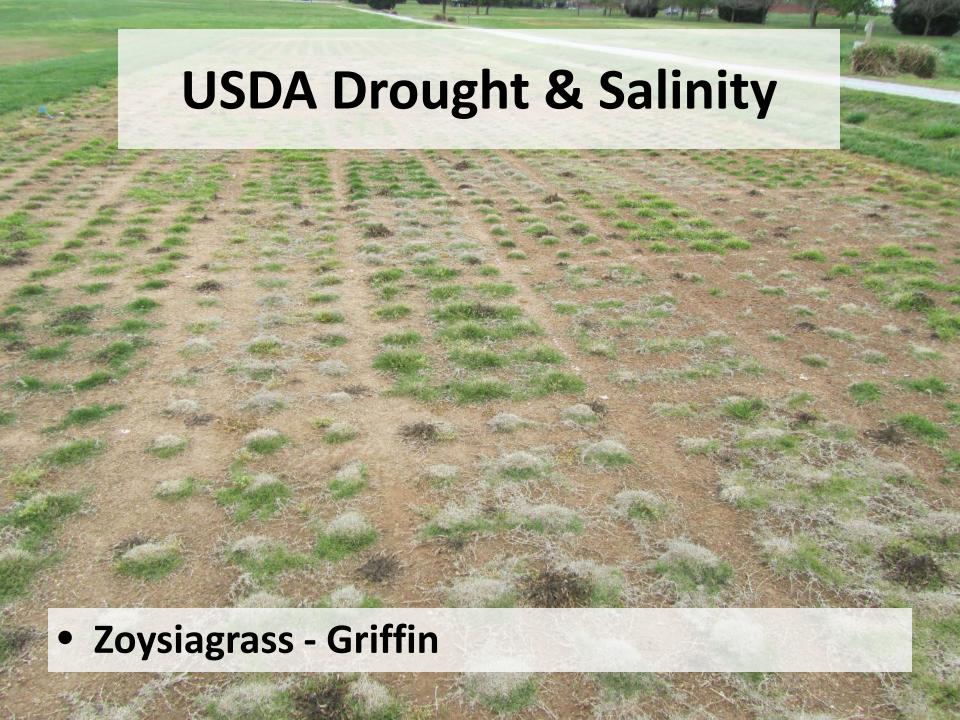

tional Turfgrass Evaluation Program
  (NTEP) Bermuda, Zoysia, & Putting
- USDA-SCRI Drought and Salinity Research
- Collaborative Variety Testing in GA
- On-Station Testing at the University of Georgia Turfgrass Breeding Program in Tifton, GA

### **Proposed 2013 Bermudagrass** standard & ancillary locations

As of April 2, 2013

















### **Proposed 2013 Zoysiagrass** standard & ancillary locations

As of April 2, 2013





Ancillary Spring dead spot Ancillary trial traffic



Ancillary trial - drought



Ancillary trial - divot recovery

**WK** Ancillary trial – winter kill











## 2013 USGA/NTEP Warm-Season Putting Green locations





# NTEP - Putting Green Mississippi State University

# NTEP – Putting Green

Mississippi State University



























































































Bermuda & Zoysia



## Drought



## Drought