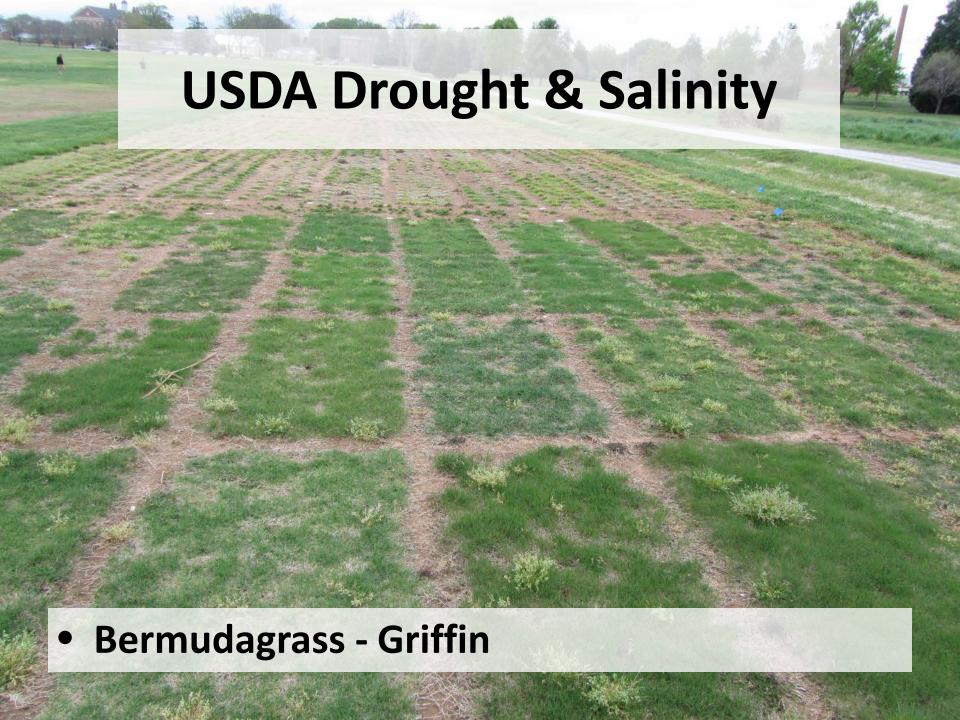

urfgrass Evaluation Program
  (NTEP) Bermuda, Zoysia, & Putting
- USDA-SCRI Drought and Salinity Research
- Collaborative Variety Testing in GA
- On-Station Testing at the University of Georgia Turfgrass Breeding Program in Tifton, GA

### **Proposed 2013 Bermudagrass** standard & ancillary locations

As of April 2, 2013

















### **Proposed 2013 Zoysiagrass** standard & ancillary locations

As of April 2, 2013





Ancillary Spring dead spot Ancillary trial traffic



Ancillary trial - drought



Ancillary trial - divot recovery

**WK** Ancillary trial – winter kill











## 2013 USGA/NTEP Warm-Season Putting Green locations





# NTEP - Putting Green Mississippi State University

# NTEP – Putting Green

Mississippi State University



























































































Bermuda & Zoysia



## Drought



## Drought