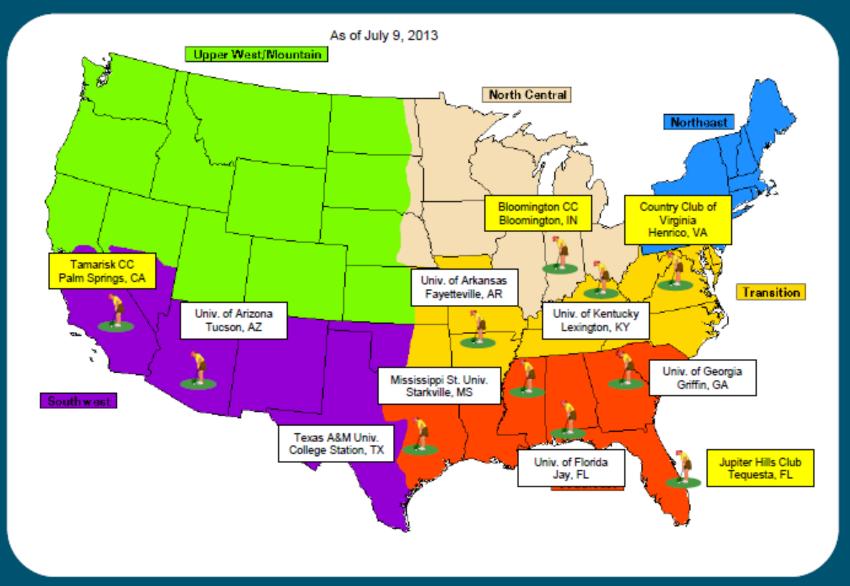

# **Game Changers**

**NexGen Turfgrasses Will Be Here Sooner Than Later** 



# **Outline**

- National Turfgrass Evaluation Program
  (NTEP) Bermuda, Zoysia, & Putting
- USDA-SCRI Drought and Salinity Research
- Collaborative Variety Testing in GA
- On-Station Testing at the University of Georgia Turfgrass Breeding Program in Tifton, GA

### **Proposed 2013 Bermudagrass** standard & ancillary locations

As of April 2, 2013

















### **Proposed 2013 Zoysiagrass** standard & ancillary locations

As of April 2, 2013





Ancillary Spring dead spot Ancillary trial traffic



Ancillary trial - drought



Ancillary trial - divot recovery

**WK** Ancillary trial – winter kill











## 2013 USGA/NTEP Warm-Season Putting Green locations





# NTEP - Putting Green Mississippi State University

# NTEP – Putting Green

Mississippi State University



























































































Bermuda & Zoysia



## Drought



## Drought