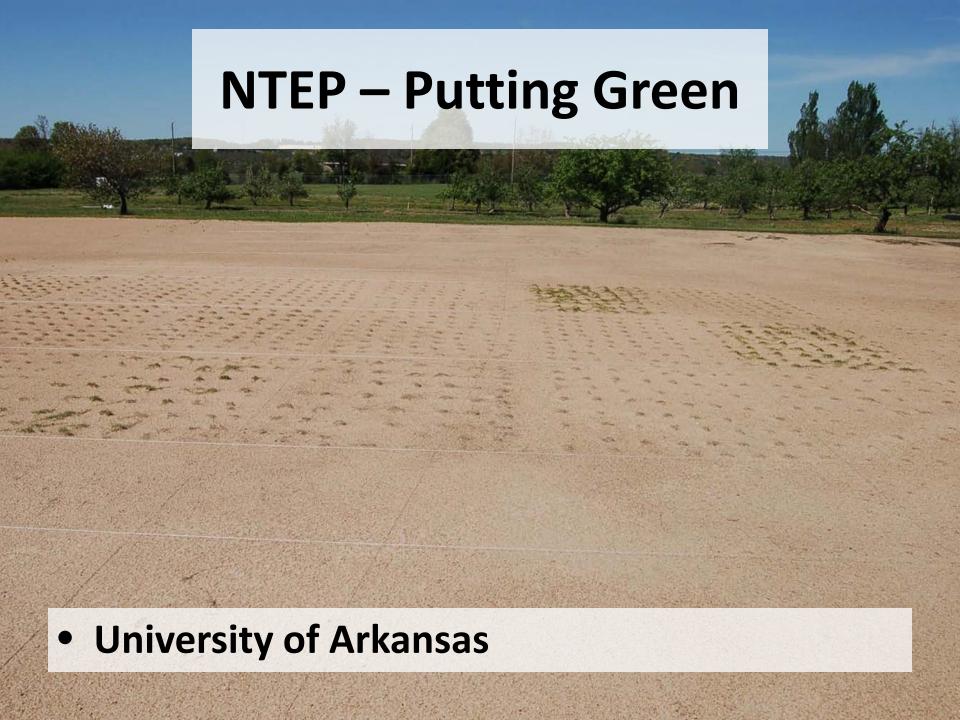

# **Outline**

- National Turfgrass Evaluation Program
  (NTEP) Bermuda, Zoysia, & Putting
- USDA-SCRI Drought and Salinity Research
- Collaborative Variety Testing in GA
- On-Station Testing at the University of Georgia Turfgrass Breeding Program in Tifton, GA

### **Proposed 2013 Bermudagrass** standard & ancillary locations

As of April 2, 2013

















### **Proposed 2013 Zoysiagrass** standard & ancillary locations

As of April 2, 2013





Ancillary Spring dead spot Ancillary trial traffic



Ancillary trial - drought



Ancillary trial - divot recovery

**WK** Ancillary trial – winter kill











## 2013 USGA/NTEP Warm-Season Putting Green locations





# NTEP - Putting Green Mississippi State University

# NTEP – Putting Green

Mississippi State University



























































































Bermuda & Zoysia



## Drought



## Drought