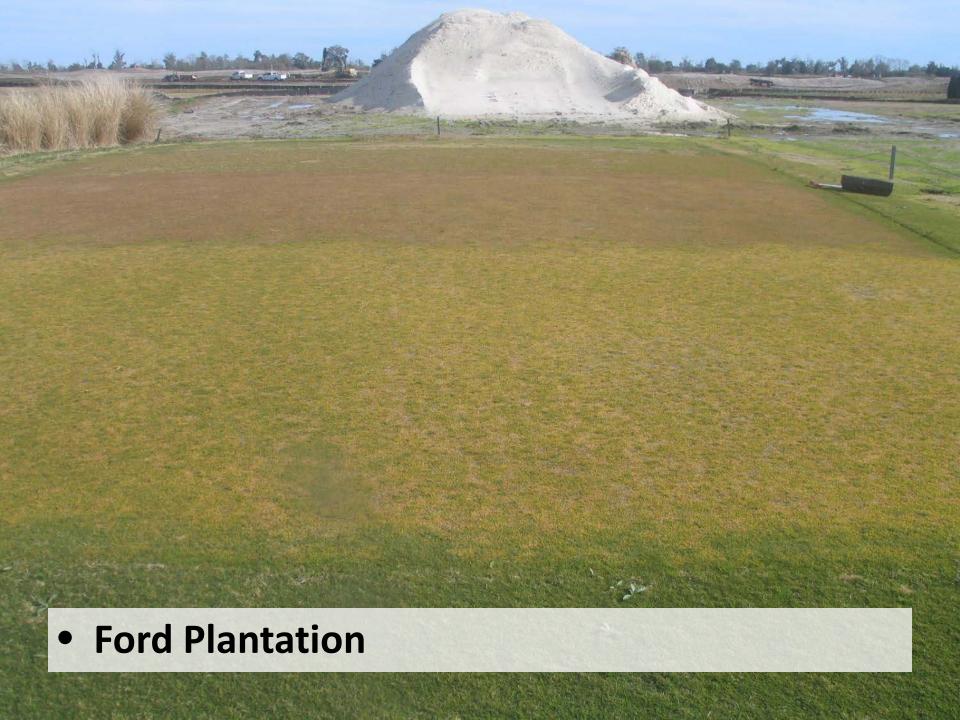

(NTEP) Bermuda, Zoysia, & Putting
- USDA-SCRI Drought and Salinity Research
- Collaborative Variety Testing in GA
- On-Station Testing at the University of Georgia Turfgrass Breeding Program in Tifton, GA

### **Proposed 2013 Bermudagrass** standard & ancillary locations

As of April 2, 2013

















### **Proposed 2013 Zoysiagrass** standard & ancillary locations

As of April 2, 2013





Ancillary Spring dead spot Ancillary trial traffic



Ancillary trial - drought



Ancillary trial - divot recovery

**WK** Ancillary trial – winter kill











## 2013 USGA/NTEP Warm-Season Putting Green locations





# NTEP - Putting Green Mississippi State University

# NTEP – Putting Green

Mississippi State University



























































































Bermuda & Zoysia



## Drought



## Drought