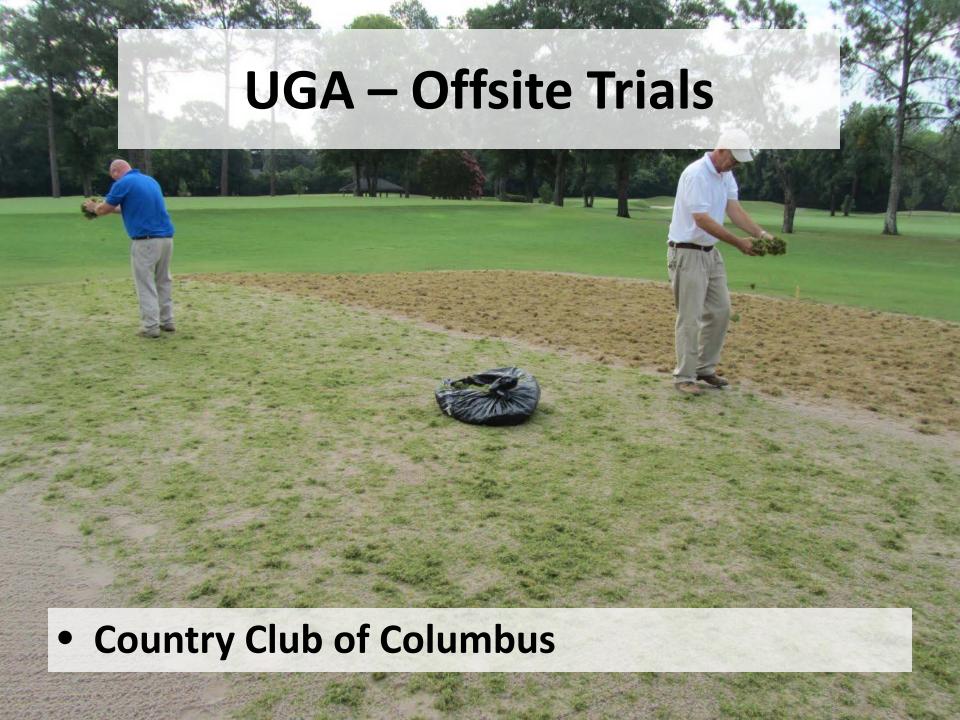

fgrass Evaluation Program
  (NTEP) Bermuda, Zoysia, & Putting
- USDA-SCRI Drought and Salinity Research
- Collaborative Variety Testing in GA
- On-Station Testing at the University of Georgia Turfgrass Breeding Program in Tifton, GA

### **Proposed 2013 Bermudagrass** standard & ancillary locations

As of April 2, 2013

















### **Proposed 2013 Zoysiagrass** standard & ancillary locations

As of April 2, 2013





Ancillary Spring dead spot Ancillary trial traffic



Ancillary trial - drought



Ancillary trial - divot recovery

**WK** Ancillary trial – winter kill











## 2013 USGA/NTEP Warm-Season Putting Green locations





# NTEP - Putting Green Mississippi State University

# NTEP – Putting Green

Mississippi State University



























































































Bermuda & Zoysia



## Drought



## Drought