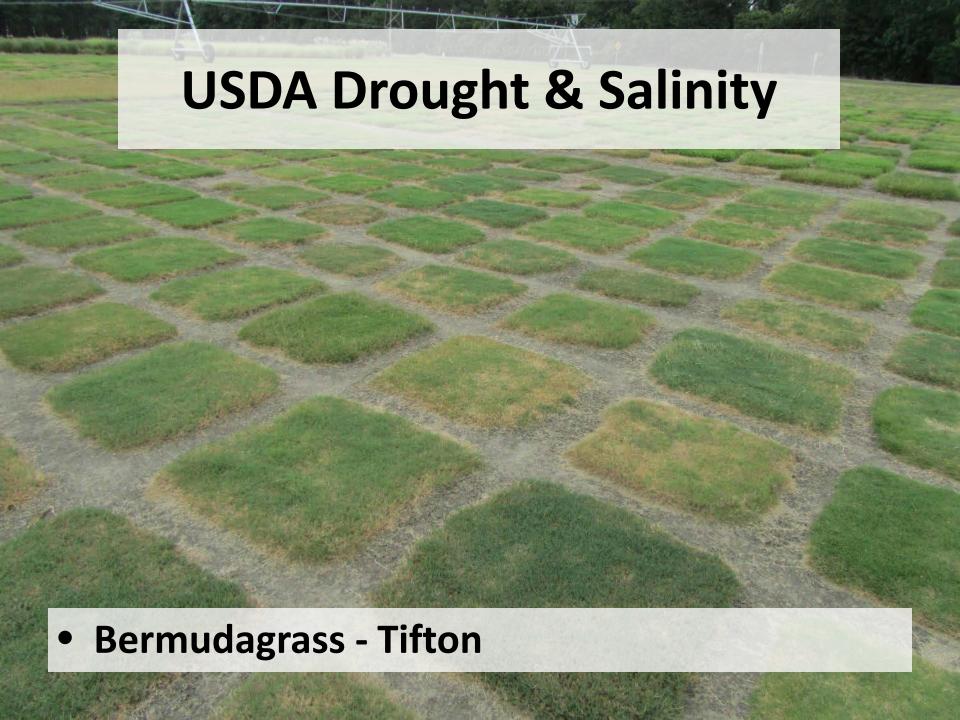

onal Turfgrass Evaluation Program
  (NTEP) Bermuda, Zoysia, & Putting
- USDA-SCRI Drought and Salinity Research
- Collaborative Variety Testing in GA
- On-Station Testing at the University of Georgia Turfgrass Breeding Program in Tifton, GA

### **Proposed 2013 Bermudagrass** standard & ancillary locations

As of April 2, 2013

















### **Proposed 2013 Zoysiagrass** standard & ancillary locations

As of April 2, 2013





Ancillary Spring dead spot Ancillary trial traffic



Ancillary trial - drought



Ancillary trial - divot recovery

**WK** Ancillary trial – winter kill











## 2013 USGA/NTEP Warm-Season Putting Green locations





# NTEP - Putting Green Mississippi State University

# NTEP – Putting Green

Mississippi State University



























































































Bermuda & Zoysia



## Drought



## Drought