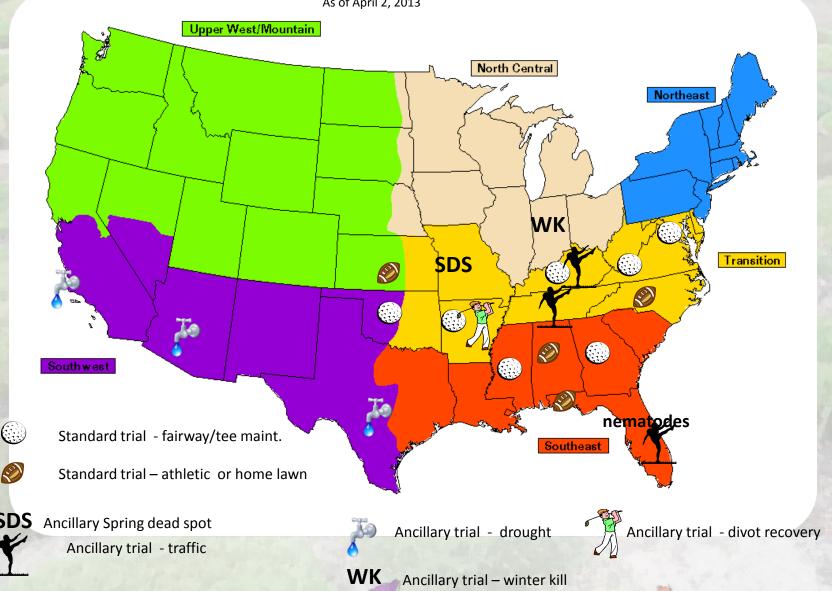

### **Proposed 2013 Bermudagrass** standard & ancillary locations

As of April 2, 2013