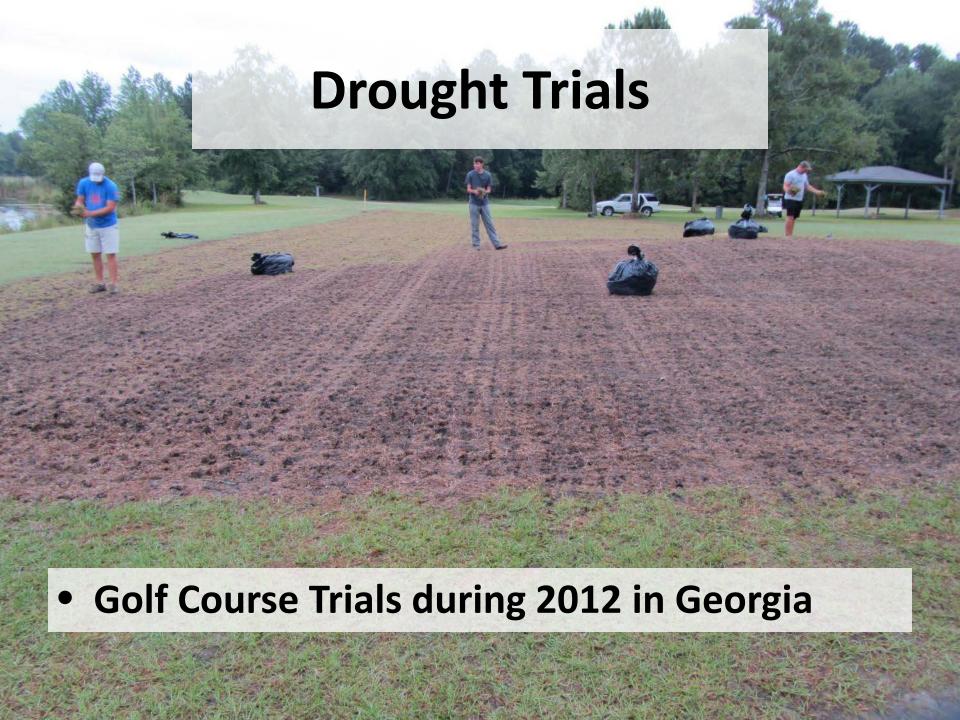

earch
- Collaborative Variety Testing in GA
- On-Station Testing at the University of Georgia Turfgrass Breeding Program in Tifton, GA

### **Proposed 2013 Bermudagrass** standard & ancillary locations

As of April 2, 2013

















### **Proposed 2013 Zoysiagrass** standard & ancillary locations

As of April 2, 2013





Ancillary Spring dead spot Ancillary trial traffic



Ancillary trial - drought



Ancillary trial - divot recovery

**WK** Ancillary trial – winter kill











## 2013 USGA/NTEP Warm-Season Putting Green locations





# NTEP - Putting Green Mississippi State University

# NTEP – Putting Green

Mississippi State University



























































































Bermuda & Zoysia



## Drought



## Drought