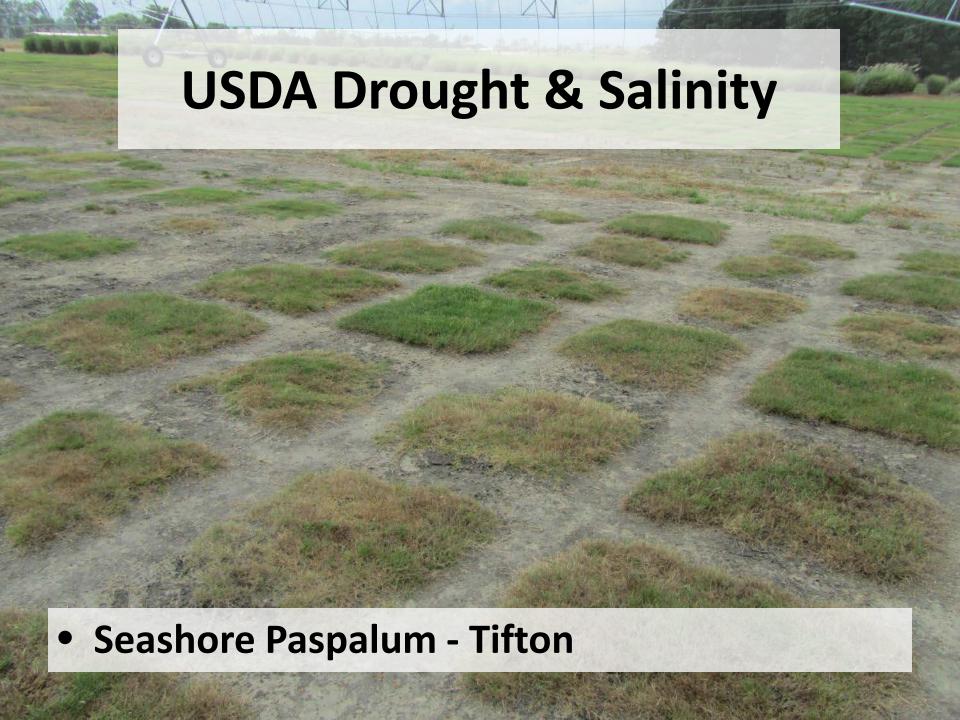

ne**

- National Turfgrass Evaluation Program
  (NTEP) Bermuda, Zoysia, & Putting
- USDA-SCRI Drought and Salinity Research
- Collaborative Variety Testing in GA
- On-Station Testing at the University of Georgia Turfgrass Breeding Program in Tifton, GA

### **Proposed 2013 Bermudagrass** standard & ancillary locations

As of April 2, 2013

















### **Proposed 2013 Zoysiagrass** standard & ancillary locations

As of April 2, 2013





Ancillary Spring dead spot Ancillary trial traffic



Ancillary trial - drought



Ancillary trial - divot recovery

**WK** Ancillary trial – winter kill











## 2013 USGA/NTEP Warm-Season Putting Green locations





# NTEP - Putting Green Mississippi State University

# NTEP – Putting Green

Mississippi State University



























































































Bermuda & Zoysia



## Drought



## Drought