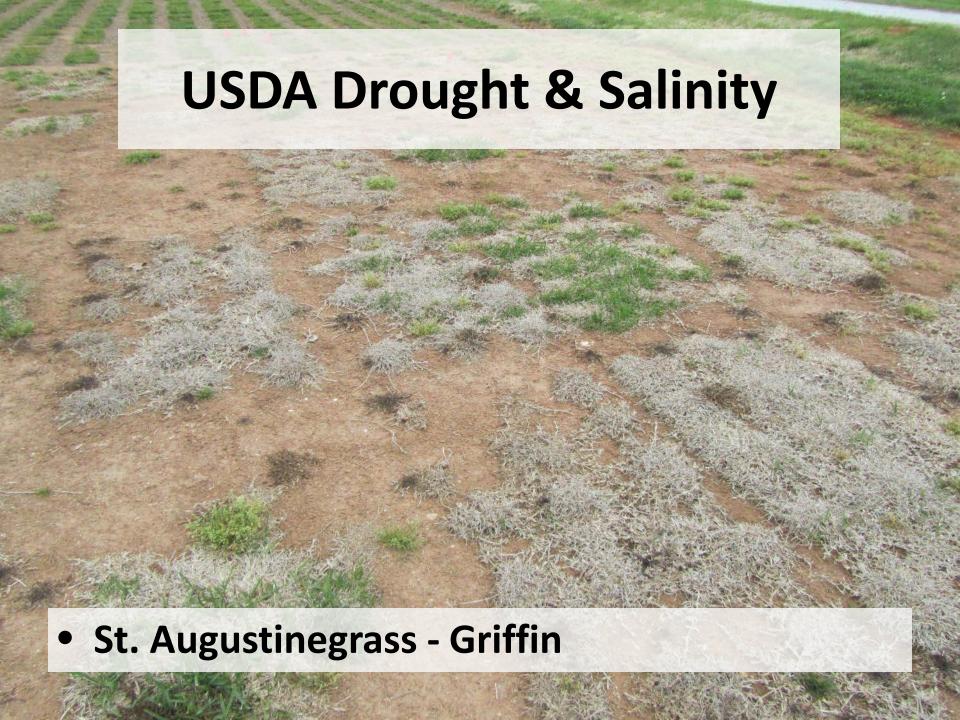

line**

- National Turfgrass Evaluation Program
  (NTEP) Bermuda, Zoysia, & Putting
- USDA-SCRI Drought and Salinity Research
- Collaborative Variety Testing in GA
- On-Station Testing at the University of Georgia Turfgrass Breeding Program in Tifton, GA

### **Proposed 2013 Bermudagrass** standard & ancillary locations

As of April 2, 2013

















### **Proposed 2013 Zoysiagrass** standard & ancillary locations

As of April 2, 2013





Ancillary Spring dead spot Ancillary trial traffic



Ancillary trial - drought



Ancillary trial - divot recovery

**WK** Ancillary trial – winter kill











## 2013 USGA/NTEP Warm-Season Putting Green locations





# NTEP - Putting Green Mississippi State University

# NTEP – Putting Green

Mississippi State University



























































































Bermuda & Zoysia



## Drought



## Drought