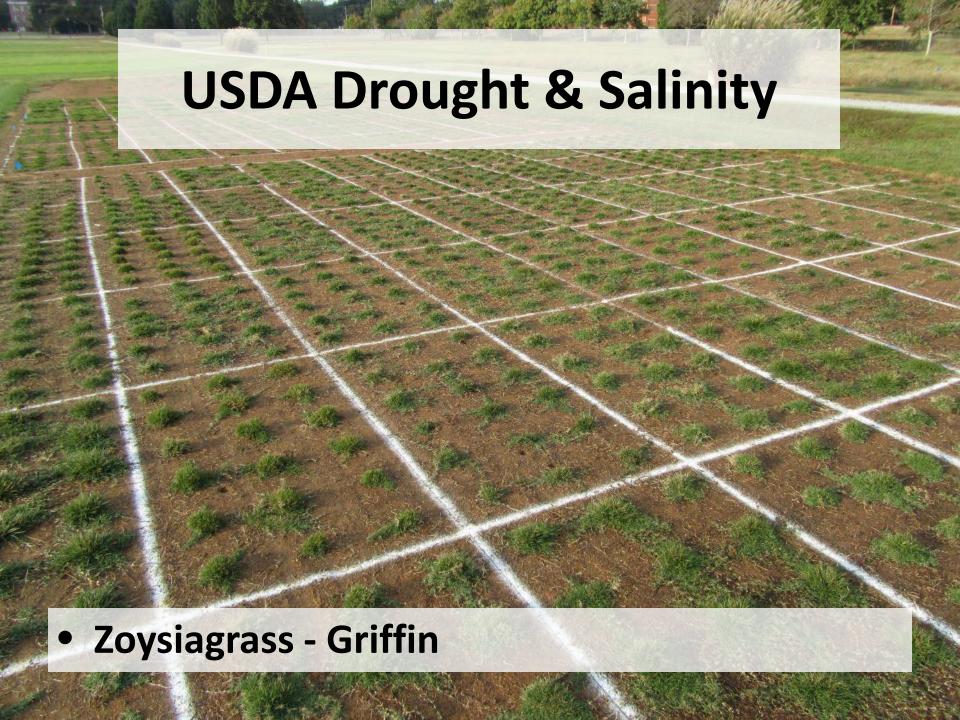

National Turfgrass Evaluation Program
  (NTEP) Bermuda, Zoysia, & Putting
- USDA-SCRI Drought and Salinity Research
- Collaborative Variety Testing in GA
- On-Station Testing at the University of Georgia Turfgrass Breeding Program in Tifton, GA

### **Proposed 2013 Bermudagrass** standard & ancillary locations

As of April 2, 2013

















### **Proposed 2013 Zoysiagrass** standard & ancillary locations

As of April 2, 2013





Ancillary Spring dead spot Ancillary trial traffic



Ancillary trial - drought



Ancillary trial - divot recovery

**WK** Ancillary trial – winter kill











## 2013 USGA/NTEP Warm-Season Putting Green locations





# NTEP - Putting Green Mississippi State University

# NTEP – Putting Green

Mississippi State University



























































































Bermuda & Zoysia



## Drought



## Drought