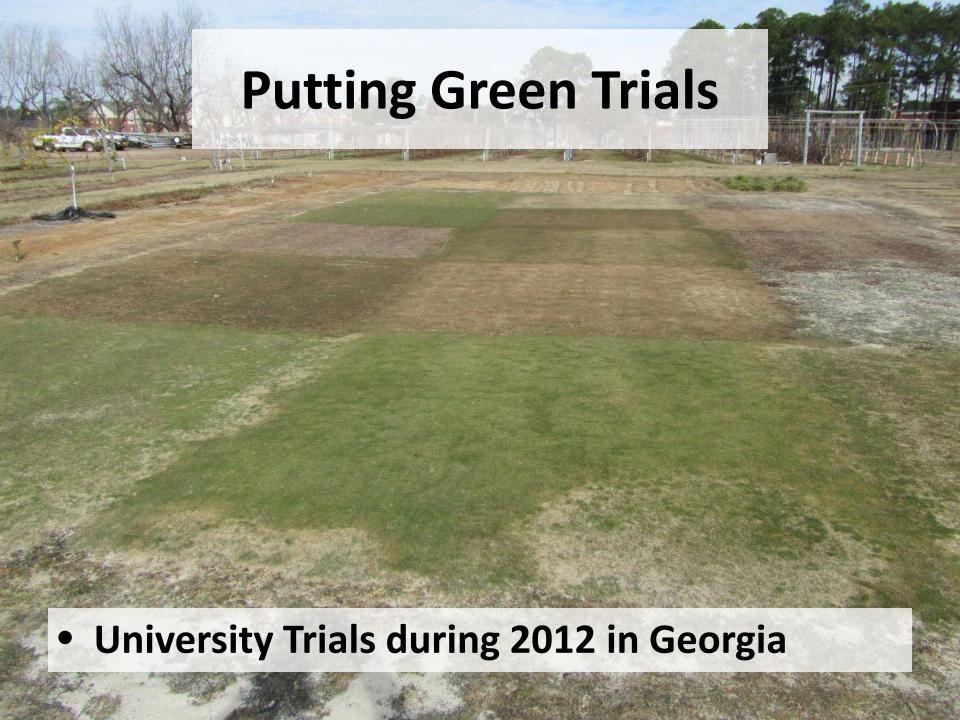

, Zoysia, & Putting
- USDA-SCRI Drought and Salinity Research
- Collaborative Variety Testing in GA
- On-Station Testing at the University of Georgia Turfgrass Breeding Program in Tifton, GA

### **Proposed 2013 Bermudagrass** standard & ancillary locations

As of April 2, 2013

















### **Proposed 2013 Zoysiagrass** standard & ancillary locations

As of April 2, 2013





Ancillary Spring dead spot Ancillary trial traffic



Ancillary trial - drought



Ancillary trial - divot recovery

**WK** Ancillary trial – winter kill











## 2013 USGA/NTEP Warm-Season Putting Green locations





# NTEP - Putting Green Mississippi State University

# NTEP – Putting Green

Mississippi State University



























































































Bermuda & Zoysia



## Drought



## Drought