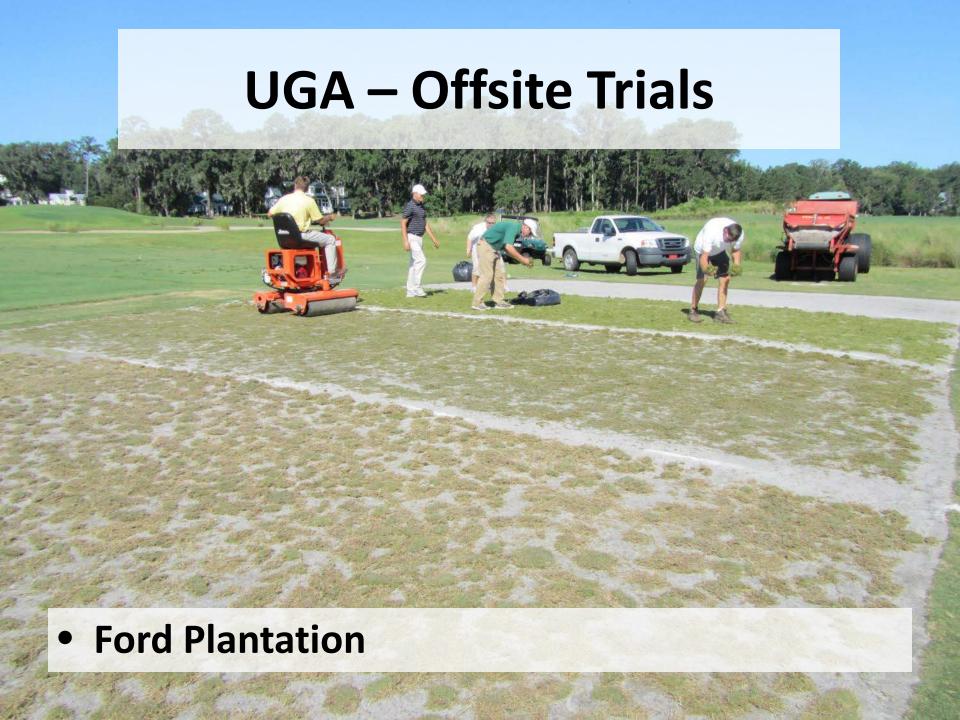

ram
  (NTEP) Bermuda, Zoysia, & Putting
- USDA-SCRI Drought and Salinity Research
- Collaborative Variety Testing in GA
- On-Station Testing at the University of Georgia Turfgrass Breeding Program in Tifton, GA

### **Proposed 2013 Bermudagrass** standard & ancillary locations

As of April 2, 2013

















### **Proposed 2013 Zoysiagrass** standard & ancillary locations

As of April 2, 2013





Ancillary Spring dead spot Ancillary trial traffic



Ancillary trial - drought



Ancillary trial - divot recovery

**WK** Ancillary trial – winter kill











## 2013 USGA/NTEP Warm-Season Putting Green locations





# NTEP - Putting Green Mississippi State University

# NTEP – Putting Green

Mississippi State University



























































































Bermuda & Zoysia



## Drought



## Drought