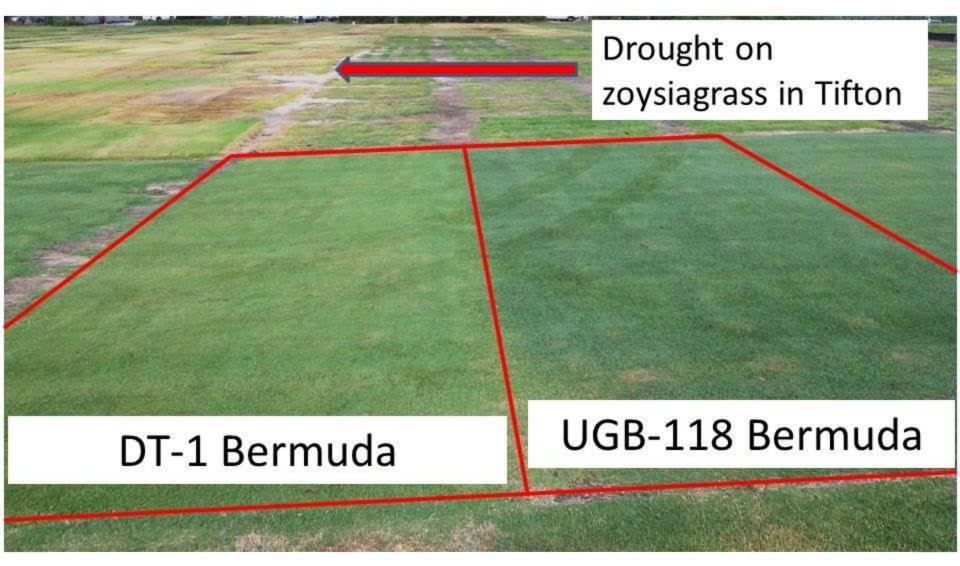

ia, & Putting
- USDA-SCRI Drought and Salinity Research
- Collaborative Variety Testing in GA
- On-Station Testing at the University of Georgia Turfgrass Breeding Program in Tifton, GA

### **Proposed 2013 Bermudagrass** standard & ancillary locations

As of April 2, 2013

















### **Proposed 2013 Zoysiagrass** standard & ancillary locations

As of April 2, 2013





Ancillary Spring dead spot Ancillary trial traffic



Ancillary trial - drought



Ancillary trial - divot recovery

**WK** Ancillary trial – winter kill











## 2013 USGA/NTEP Warm-Season Putting Green locations





# NTEP - Putting Green Mississippi State University

# NTEP – Putting Green

Mississippi State University



























































































Bermuda & Zoysia



## Drought



## Drought