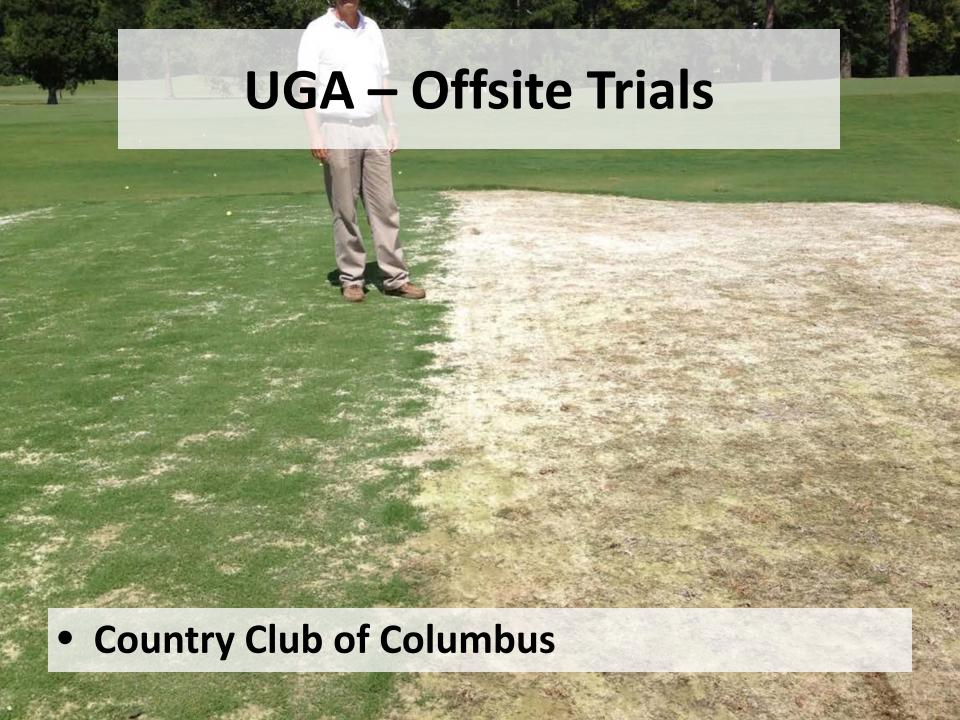

rass Evaluation Program
  (NTEP) Bermuda, Zoysia, & Putting
- USDA-SCRI Drought and Salinity Research
- Collaborative Variety Testing in GA
- On-Station Testing at the University of Georgia Turfgrass Breeding Program in Tifton, GA

### **Proposed 2013 Bermudagrass** standard & ancillary locations

As of April 2, 2013

















### **Proposed 2013 Zoysiagrass** standard & ancillary locations

As of April 2, 2013





Ancillary Spring dead spot Ancillary trial traffic



Ancillary trial - drought



Ancillary trial - divot recovery

**WK** Ancillary trial – winter kill











## 2013 USGA/NTEP Warm-Season Putting Green locations





# NTEP - Putting Green Mississippi State University

# NTEP – Putting Green

Mississippi State University



























































































Bermuda & Zoysia



## Drought



## Drought