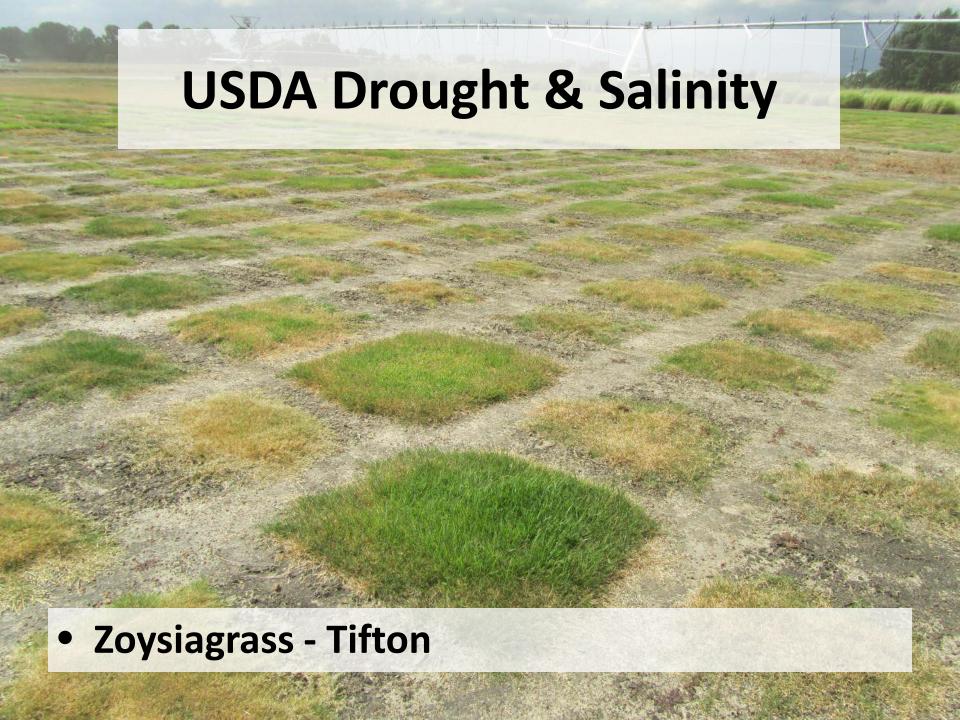

- National Turfgrass Evaluation Program
  (NTEP) Bermuda, Zoysia, & Putting
- USDA-SCRI Drought and Salinity Research
- Collaborative Variety Testing in GA
- On-Station Testing at the University of Georgia Turfgrass Breeding Program in Tifton, GA

### **Proposed 2013 Bermudagrass** standard & ancillary locations

As of April 2, 2013

















### **Proposed 2013 Zoysiagrass** standard & ancillary locations

As of April 2, 2013





Ancillary Spring dead spot Ancillary trial traffic



Ancillary trial - drought



Ancillary trial - divot recovery

**WK** Ancillary trial – winter kill











## 2013 USGA/NTEP Warm-Season Putting Green locations





# NTEP - Putting Green Mississippi State University

# NTEP – Putting Green

Mississippi State University



























































































Bermuda & Zoysia



## Drought



## Drought