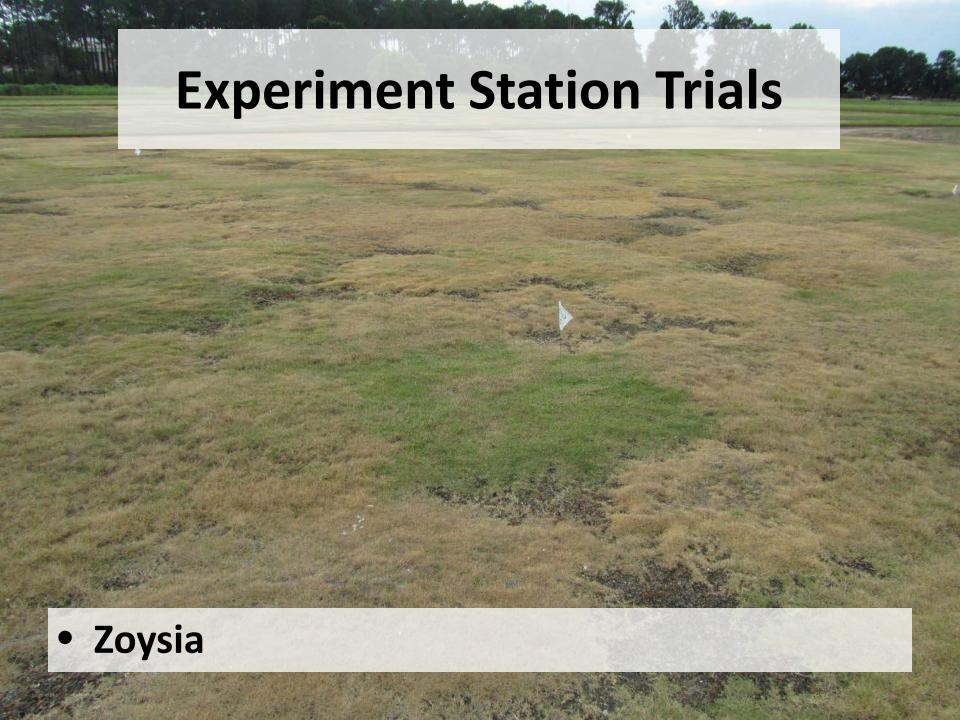

-SCRI Drought and Salinity Research
- Collaborative Variety Testing in GA
- On-Station Testing at the University of Georgia Turfgrass Breeding Program in Tifton, GA

### **Proposed 2013 Bermudagrass** standard & ancillary locations

As of April 2, 2013

















### **Proposed 2013 Zoysiagrass** standard & ancillary locations

As of April 2, 2013





Ancillary Spring dead spot Ancillary trial traffic



Ancillary trial - drought



Ancillary trial - divot recovery

**WK** Ancillary trial – winter kill











## 2013 USGA/NTEP Warm-Season Putting Green locations





# NTEP - Putting Green Mississippi State University

# NTEP – Putting Green

Mississippi State University



























































































Bermuda & Zoysia



## Drought



## Drought