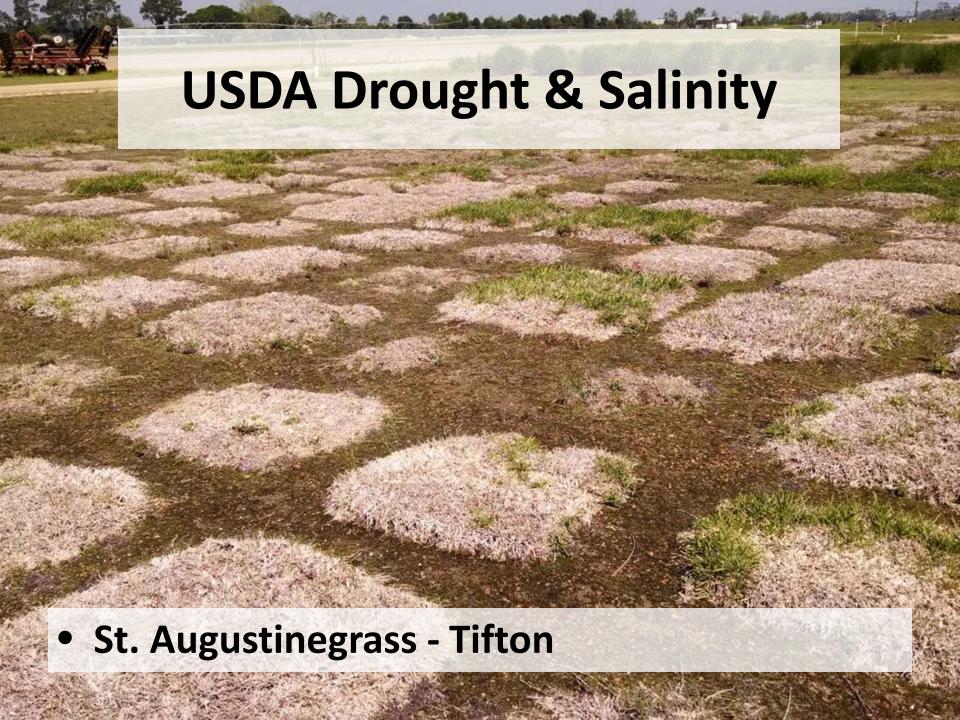

utline**

- National Turfgrass Evaluation Program
  (NTEP) Bermuda, Zoysia, & Putting
- USDA-SCRI Drought and Salinity Research
- Collaborative Variety Testing in GA
- On-Station Testing at the University of Georgia Turfgrass Breeding Program in Tifton, GA

### **Proposed 2013 Bermudagrass** standard & ancillary locations

As of April 2, 2013

















### **Proposed 2013 Zoysiagrass** standard & ancillary locations

As of April 2, 2013





Ancillary Spring dead spot Ancillary trial traffic



Ancillary trial - drought



Ancillary trial - divot recovery

**WK** Ancillary trial – winter kill











## 2013 USGA/NTEP Warm-Season Putting Green locations





# NTEP - Putting Green Mississippi State University

# NTEP – Putting Green

Mississippi State University



























































































Bermuda & Zoysia



## Drought



## Drought