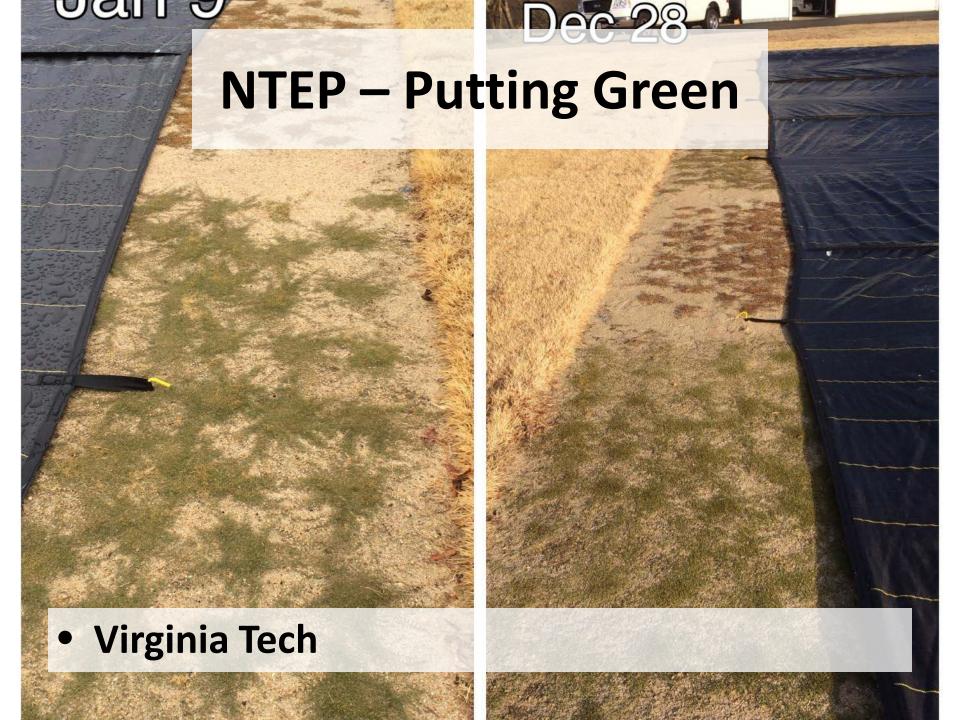

** 



# **Outline**

- National Turfgrass Evaluation Program
  (NTEP) Bermuda, Zoysia, & Putting
- USDA-SCRI Drought and Salinity Research
- Collaborative Variety Testing in GA
- On-Station Testing at the University of Georgia Turfgrass Breeding Program in Tifton, GA

### **Proposed 2013 Bermudagrass** standard & ancillary locations

As of April 2, 2013

















### **Proposed 2013 Zoysiagrass** standard & ancillary locations

As of April 2, 2013





Ancillary Spring dead spot Ancillary trial traffic



Ancillary trial - drought



Ancillary trial - divot recovery

**WK** Ancillary trial – winter kill











## 2013 USGA/NTEP Warm-Season Putting Green locations





# NTEP - Putting Green Mississippi State University

# NTEP – Putting Green

Mississippi State University



























































































Bermuda & Zoysia



## Drought



## Drought