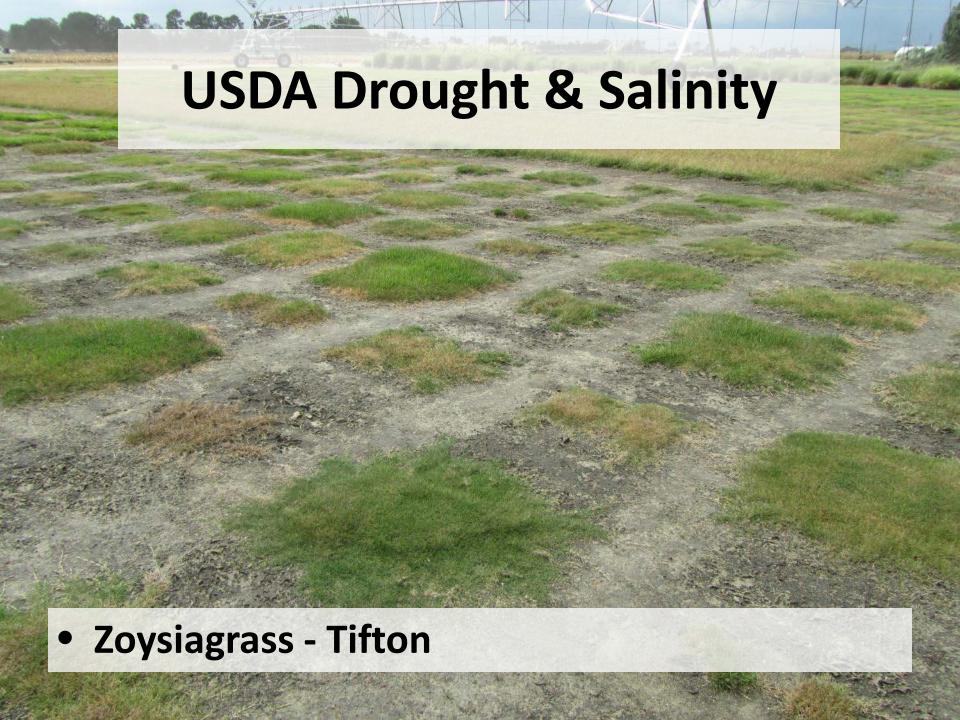

- National Turfgrass Evaluation Program
  (NTEP) Bermuda, Zoysia, & Putting
- USDA-SCRI Drought and Salinity Research
- Collaborative Variety Testing in GA
- On-Station Testing at the University of Georgia Turfgrass Breeding Program in Tifton, GA

### **Proposed 2013 Bermudagrass** standard & ancillary locations

As of April 2, 2013

















### **Proposed 2013 Zoysiagrass** standard & ancillary locations

As of April 2, 2013





Ancillary Spring dead spot Ancillary trial traffic



Ancillary trial - drought



Ancillary trial - divot recovery

**WK** Ancillary trial – winter kill











## 2013 USGA/NTEP Warm-Season Putting Green locations





# NTEP - Putting Green Mississippi State University

# NTEP – Putting Green

Mississippi State University



























































































Bermuda & Zoysia



## Drought



## Drought