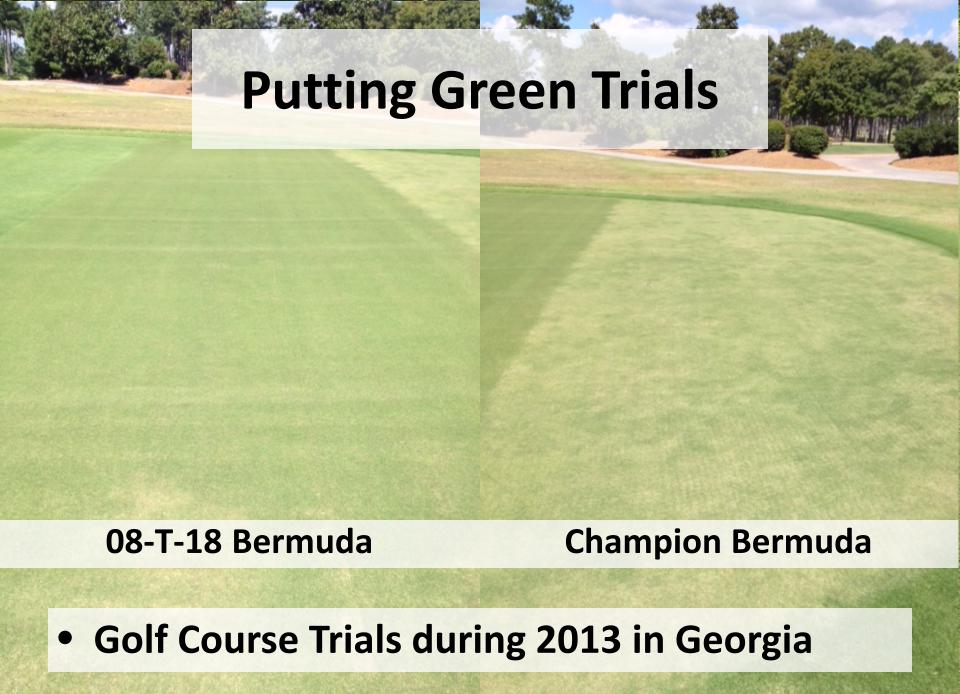

Program
  (NTEP) Bermuda, Zoysia, & Putting
- USDA-SCRI Drought and Salinity Research
- Collaborative Variety Testing in GA
- On-Station Testing at the University of Georgia Turfgrass Breeding Program in Tifton, GA

### **Proposed 2013 Bermudagrass** standard & ancillary locations

As of April 2, 2013

















### **Proposed 2013 Zoysiagrass** standard & ancillary locations

As of April 2, 2013





Ancillary Spring dead spot Ancillary trial traffic



Ancillary trial - drought



Ancillary trial - divot recovery

**WK** Ancillary trial – winter kill











## 2013 USGA/NTEP Warm-Season Putting Green locations





# NTEP - Putting Green Mississippi State University

# NTEP – Putting Green

Mississippi State University



























































































Bermuda & Zoysia



## Drought



## Drought