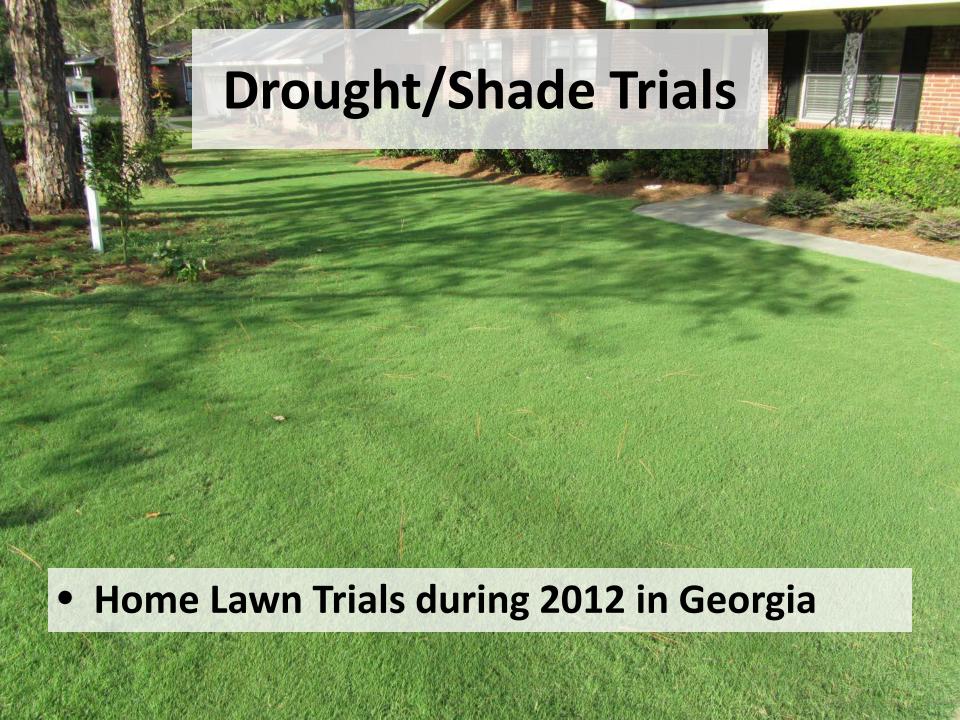

h
- Collaborative Variety Testing in GA
- On-Station Testing at the University of Georgia Turfgrass Breeding Program in Tifton, GA

### **Proposed 2013 Bermudagrass** standard & ancillary locations

As of April 2, 2013

















### **Proposed 2013 Zoysiagrass** standard & ancillary locations

As of April 2, 2013





Ancillary Spring dead spot Ancillary trial traffic



Ancillary trial - drought



Ancillary trial - divot recovery

**WK** Ancillary trial – winter kill











## 2013 USGA/NTEP Warm-Season Putting Green locations





# NTEP - Putting Green Mississippi State University

# NTEP – Putting Green

Mississippi State University



























































































Bermuda & Zoysia



## Drought



## Drought