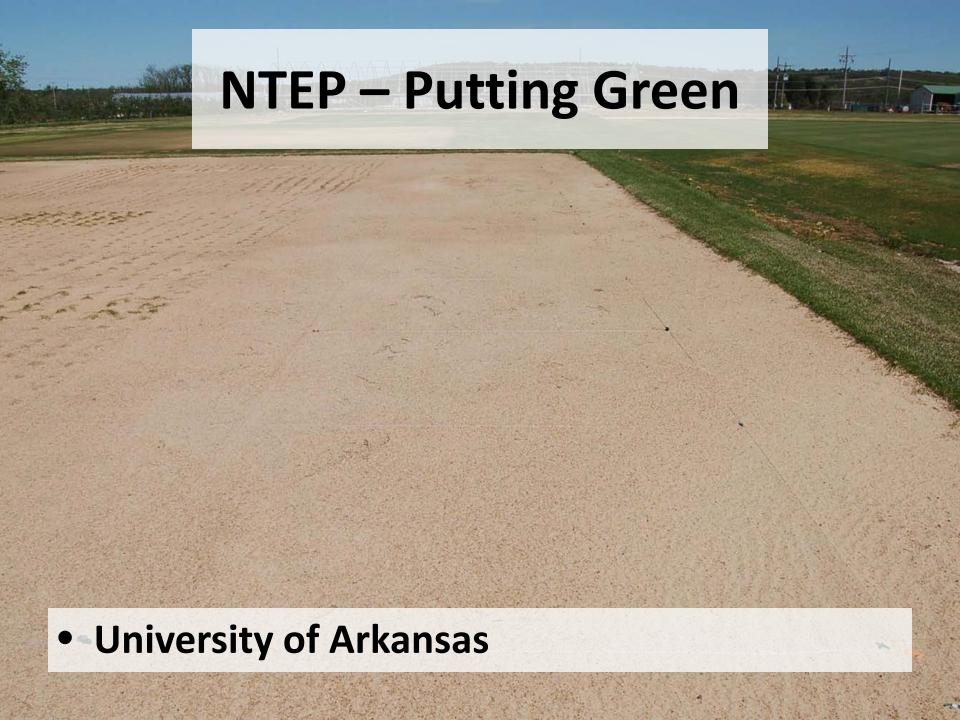

# **Outline**

- National Turfgrass Evaluation Program
  (NTEP) Bermuda, Zoysia, & Putting
- USDA-SCRI Drought and Salinity Research
- Collaborative Variety Testing in GA
- On-Station Testing at the University of Georgia Turfgrass Breeding Program in Tifton, GA

### **Proposed 2013 Bermudagrass** standard & ancillary locations

As of April 2, 2013

















### **Proposed 2013 Zoysiagrass** standard & ancillary locations

As of April 2, 2013





Ancillary Spring dead spot Ancillary trial traffic



Ancillary trial - drought



Ancillary trial - divot recovery

**WK** Ancillary trial – winter kill











## 2013 USGA/NTEP Warm-Season Putting Green locations





# NTEP - Putting Green Mississippi State University

# NTEP – Putting Green

Mississippi State University



























































































Bermuda & Zoysia



## Drought



## Drought