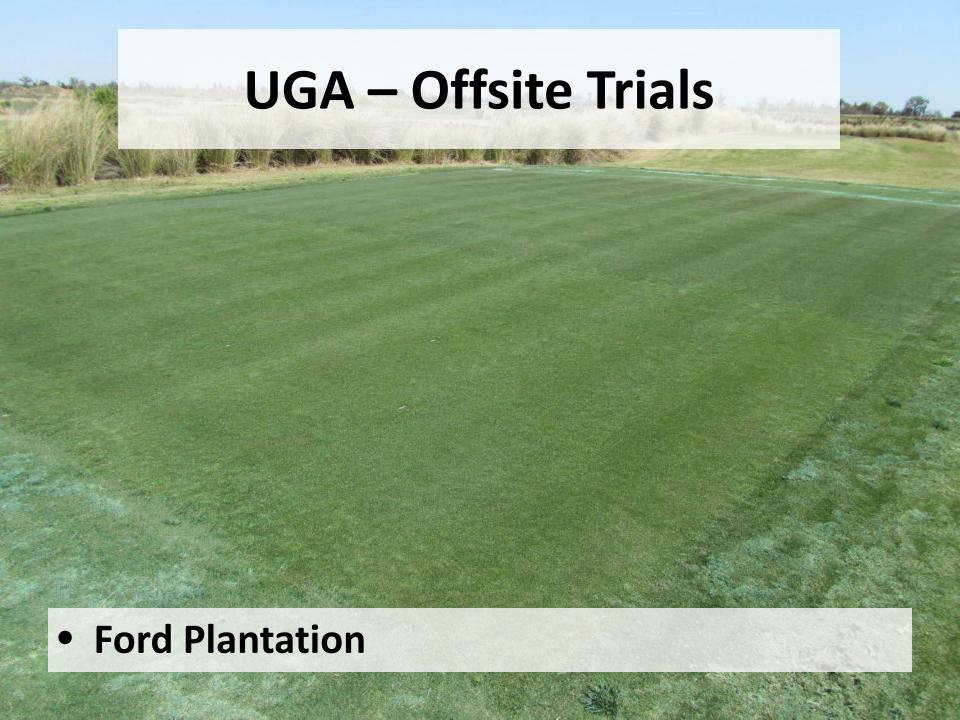

m
  (NTEP) Bermuda, Zoysia, & Putting
- USDA-SCRI Drought and Salinity Research
- Collaborative Variety Testing in GA
- On-Station Testing at the University of Georgia Turfgrass Breeding Program in Tifton, GA

### **Proposed 2013 Bermudagrass** standard & ancillary locations

As of April 2, 2013

















### **Proposed 2013 Zoysiagrass** standard & ancillary locations

As of April 2, 2013





Ancillary Spring dead spot Ancillary trial traffic



Ancillary trial - drought



Ancillary trial - divot recovery

**WK** Ancillary trial – winter kill











## 2013 USGA/NTEP Warm-Season Putting Green locations





# NTEP - Putting Green Mississippi State University

# NTEP – Putting Green

Mississippi State University



























































































Bermuda & Zoysia



## Drought



## Drought