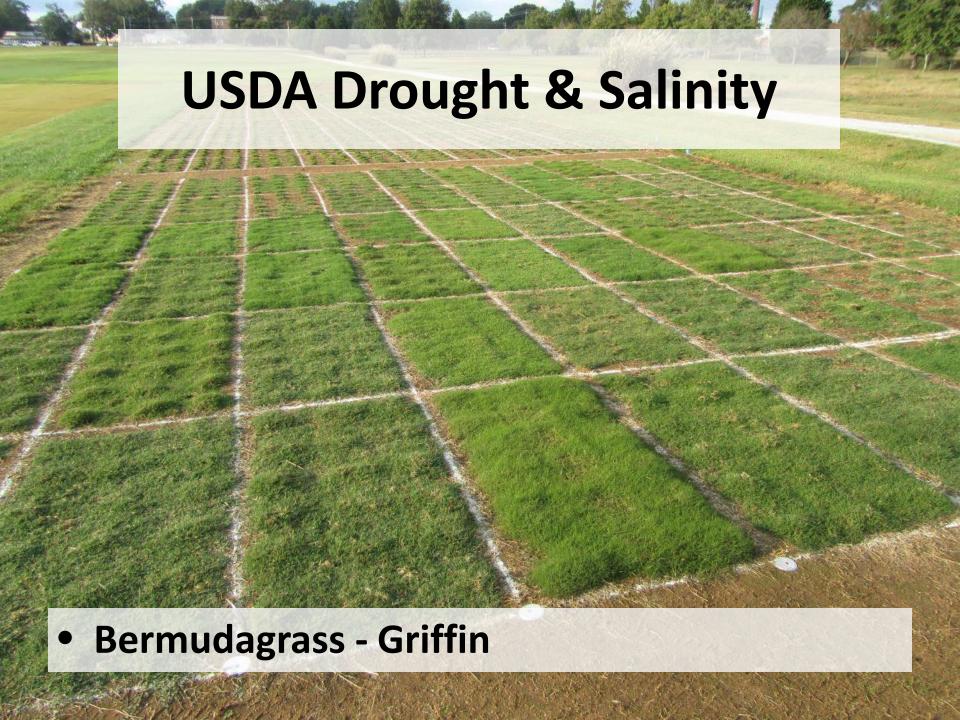

Turfgrass Evaluation Program
  (NTEP) Bermuda, Zoysia, & Putting
- USDA-SCRI Drought and Salinity Research
- Collaborative Variety Testing in GA
- On-Station Testing at the University of Georgia Turfgrass Breeding Program in Tifton, GA

### **Proposed 2013 Bermudagrass** standard & ancillary locations

As of April 2, 2013

















### **Proposed 2013 Zoysiagrass** standard & ancillary locations

As of April 2, 2013





Ancillary Spring dead spot Ancillary trial traffic



Ancillary trial - drought



Ancillary trial - divot recovery

**WK** Ancillary trial – winter kill











## 2013 USGA/NTEP Warm-Season Putting Green locations





# NTEP - Putting Green Mississippi State University

# NTEP – Putting Green

Mississippi State University



























































































Bermuda & Zoysia



## Drought



## Drought