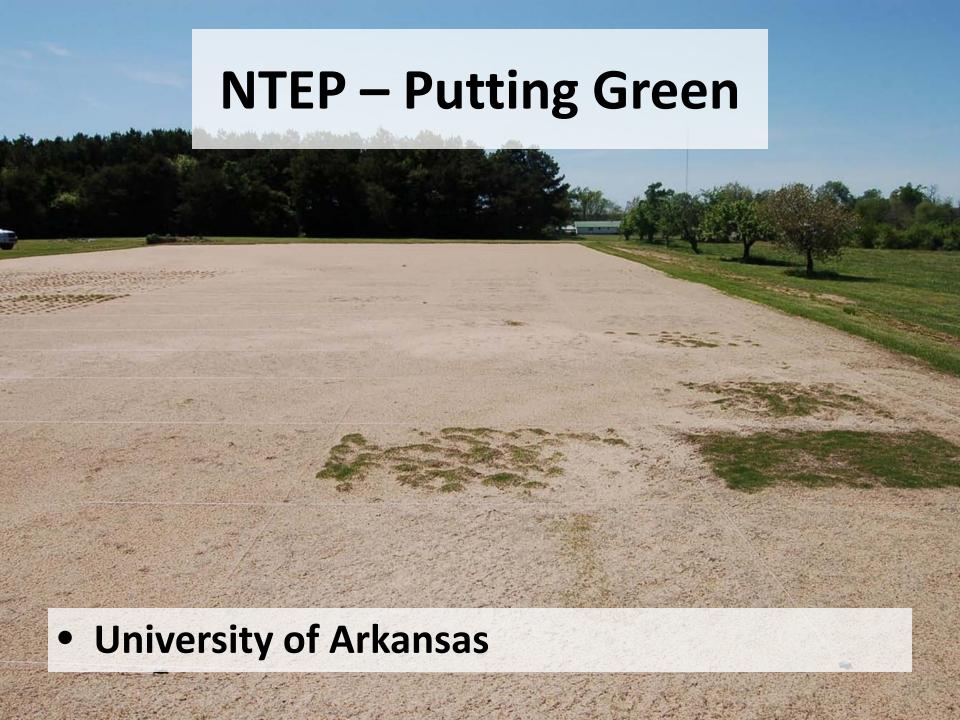

# **Outline**

- National Turfgrass Evaluation Program
  (NTEP) Bermuda, Zoysia, & Putting
- USDA-SCRI Drought and Salinity Research
- Collaborative Variety Testing in GA
- On-Station Testing at the University of Georgia Turfgrass Breeding Program in Tifton, GA

### **Proposed 2013 Bermudagrass** standard & ancillary locations

As of April 2, 2013

















### **Proposed 2013 Zoysiagrass** standard & ancillary locations

As of April 2, 2013





Ancillary Spring dead spot Ancillary trial traffic



Ancillary trial - drought



Ancillary trial - divot recovery

**WK** Ancillary trial – winter kill











## 2013 USGA/NTEP Warm-Season Putting Green locations





# NTEP - Putting Green Mississippi State University

# NTEP – Putting Green

Mississippi State University



























































































Bermuda & Zoysia



## Drought



## Drought