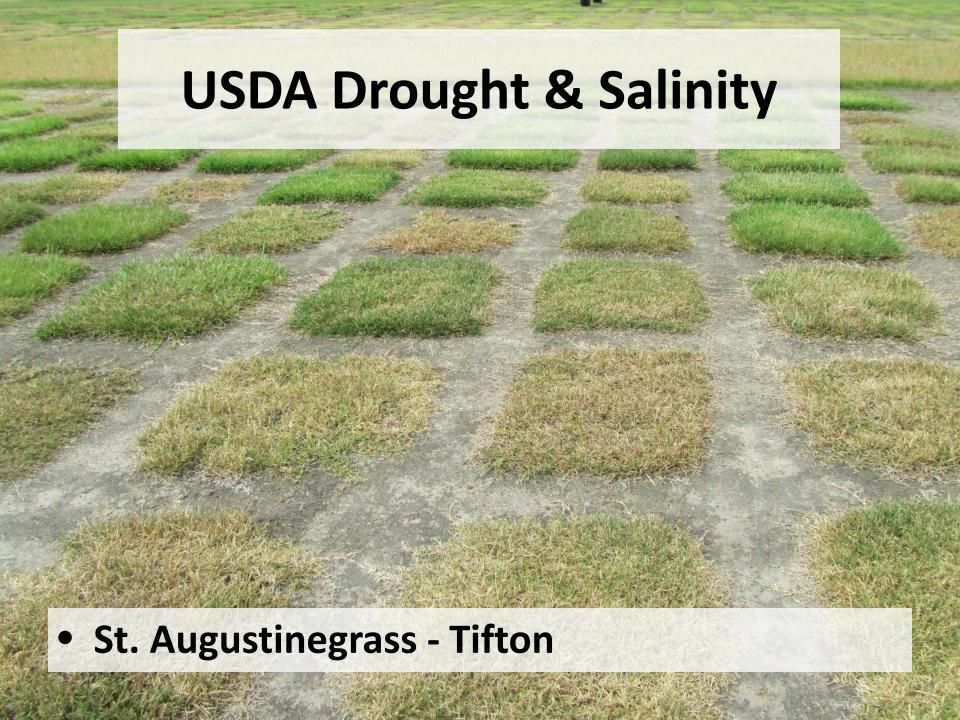

*Outline**

- National Turfgrass Evaluation Program
  (NTEP) Bermuda, Zoysia, & Putting
- USDA-SCRI Drought and Salinity Research
- Collaborative Variety Testing in GA
- On-Station Testing at the University of Georgia Turfgrass Breeding Program in Tifton, GA

### **Proposed 2013 Bermudagrass** standard & ancillary locations

As of April 2, 2013

















### **Proposed 2013 Zoysiagrass** standard & ancillary locations

As of April 2, 2013





Ancillary Spring dead spot Ancillary trial traffic



Ancillary trial - drought



Ancillary trial - divot recovery

**WK** Ancillary trial – winter kill











## 2013 USGA/NTEP Warm-Season Putting Green locations





# NTEP - Putting Green Mississippi State University

# NTEP – Putting Green

Mississippi State University



























































































Bermuda & Zoysia



## Drought



## Drought