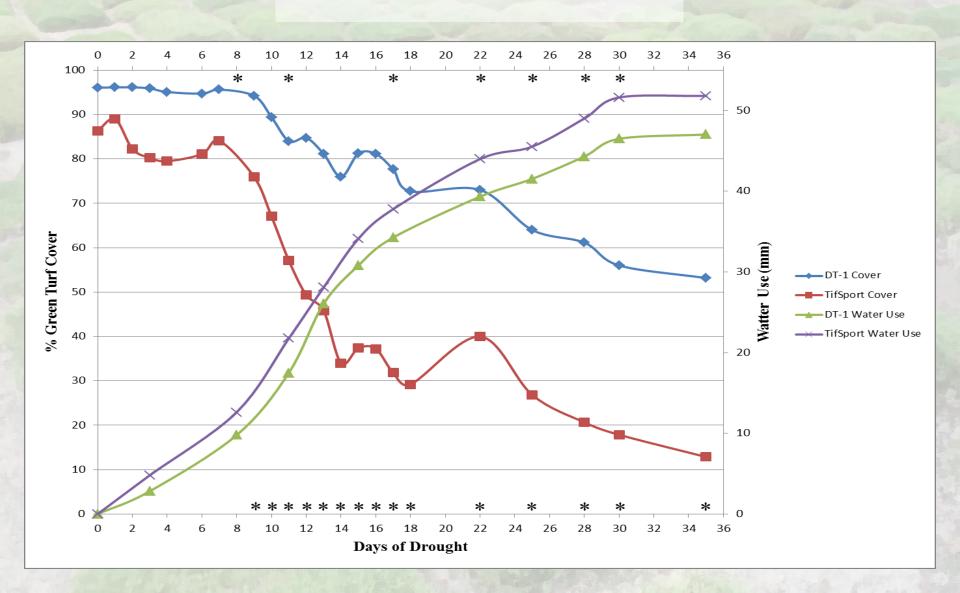

and Salinity Research
- Collaborative Variety Testing in GA
- On-Station Testing at the University of Georgia Turfgrass Breeding Program in Tifton, GA

### **Proposed 2013 Bermudagrass** standard & ancillary locations

As of April 2, 2013

















### **Proposed 2013 Zoysiagrass** standard & ancillary locations

As of April 2, 2013





Ancillary Spring dead spot Ancillary trial traffic



Ancillary trial - drought



Ancillary trial - divot recovery

**WK** Ancillary trial – winter kill











## 2013 USGA/NTEP Warm-Season Putting Green locations





# NTEP - Putting Green Mississippi State University

# NTEP – Putting Green

Mississippi State University



























































































Bermuda & Zoysia



## Drought



## Drought